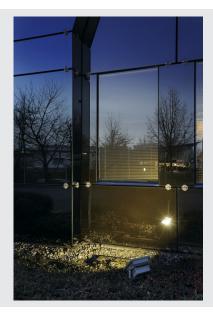

## **LED OUTDOOR BEAM**

warm white, 30W, 3000K, 100°, IP65

Powerful OUTDOOR BEAM spot for illuminating areas and spaces. With a tiltable installation bracket and protection class IP65, the spot is suitable for outdoor installation on the wall, ceiling or on the floor. The electrical connection of the spot, which is available in warm white and neutral white, is made directly by the built-in driver and the connection lead with mains plug to the 230V mains supply. An earth spike is available as an option for simplified floor installation.