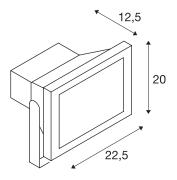

## **TECHNICAL DATA**

| Item no.:                           | 1001636                |  |
|-------------------------------------|------------------------|--|
| Lamps included                      | 0                      |  |
| Primary nominal voltage             | 220-240V ~50/60Hz mA/V |  |
| Secondary power / secondary voltage | 760 mA/V               |  |
| Vertical tilting range              | 90 °                   |  |
| Length                              | 22.5 cm                |  |
| Width                               | 12.5 cm                |  |
| Height                              | 21.5 cm                |  |
| Net weight                          | 2.46 kg                |  |
| Gross weight                        | 2.731 kg               |  |
| IP Code                             | IP 65                  |  |
| Safety class                        | I                      |  |
| Impact resistance class             | IK04                   |  |
| Impact resistance                   | 0,5 Joule              |  |
| Assembly                            | Surface                |  |
| Assembly details                    | Ceiling,Ground,Wall    |  |
| Wattage                             | 32 W                   |  |
| Lumen                               | 2900 lm                |  |
| Colour temperature                  | 3000 Kelvin            |  |
| Beam angle                          | 100 °                  |  |
| Color                               | grey                   |  |
| CRI                                 | >80                    |  |
|                                     |                        |  |