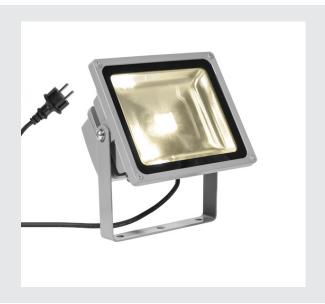

## **LED OUTDOOR BEAM**

warm white, 30W, 3000K, 100°, IP65

Powerful OUTDOOR BEAM spot for illuminating areas and spaces. With a tiltable installation bracket and protection class IP65, the spot is suitable for outdoor installation on the wall, ceiling or on the floor. The electrical connection of the spot, which is available in warm white and neutral white, is made directly by the built-in driver and the connection lead with mains plug to the 230V mains supply. An earth spike is available as an option for simplified floor installation.

## **TECHNICAL DATA**

| Item no.:                           | 1001636                |  |
|-------------------------------------|------------------------|--|
| Lamps included                      | 0                      |  |
| Primary nominal voltage             | 220-240V ~50/60Hz mA/V |  |
| Secondary power / secondary voltage | 760 mA/V               |  |
| Vertical tilting range              | 90 °                   |  |
| Length                              | 22.5 cm                |  |
| Width                               | 12.5 cm                |  |
| Height                              | 21.5 cm                |  |
| Net weight                          | 2.46 kg                |  |
| Gross weight                        | 2.731 kg               |  |
| IP Code                             | IP 65                  |  |
| Safety class                        | I                      |  |
| Impact resistance class             | IK04                   |  |
| Impact resistance                   | 0,5 Joule              |  |
| Assembly                            | Surface                |  |
| Assembly details                    | Ceiling,Ground,Wall    |  |
| Wattage                             | 32 W                   |  |
| Lumen                               | 2900 lm                |  |
| Colour temperature                  | 3000 Kelvin            |  |
| Beam angle                          | 100 °                  |  |
| Color                               | grey                   |  |
| CRI                                 | >80                    |  |
|                                     |                        |  |