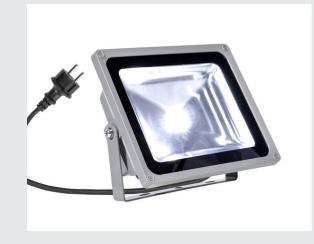

## LED Outdoor BEAM

## silver-grey, 50W, 5700K, 100°, IP65

Powerful OUTDOOR BEAM spot for illuminating areas and spaces. With a tiltable installation bracket and protection class IP65, the spot is suitable for outdoor installation on the wall, ceiling or on the floor. The electrical connection of the spot, which is available in warm white and neutral white, is made directly by the built-in driver and the connection lead with mains plug to the 230V mains supply. A wall bracket is available as an option for simplified wall installation.