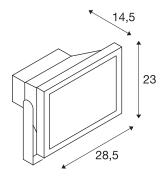

## **TECHNICAL DATA**

\_

| Item no.:                           | 1001637                |  |
|-------------------------------------|------------------------|--|
| Lamps included                      | 0                      |  |
| Primary nominal voltage             | 220-240V ~50/60Hz mA/V |  |
| Secondary power / secondary voltage | 640 mA/V               |  |
| Vertical tilting range              | 90 °                   |  |
| Length                              | 28.6 cm                |  |
| Width                               | 15.0 cm                |  |
| Height                              | 23.6 cm                |  |
| Net weight                          | 3.71 kg                |  |
| Gross weight                        | 4.066 kg               |  |
| IP Code                             | IP 65                  |  |
| afety class                         |                        |  |
| Impact resistance class             | IK04                   |  |
| Impact resistance                   | 0,5 Joule              |  |
| Assembly                            | Surface                |  |
| Assembly details                    | Ceiling,Ground,Wall    |  |
| Wattage                             | 54 W                   |  |
| Lumen                               | 5100 lm                |  |
| Colour temperature                  | 5700 Kelvin            |  |
| Beam angle                          | 100 °                  |  |
| Color                               | grey                   |  |
| CRI                                 | >80                    |  |
|                                     |                        |  |