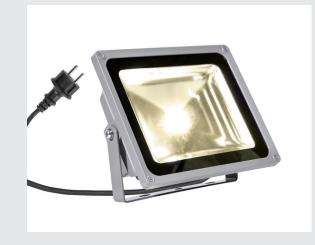

## LED OUTDOOR BEAM

## warm white, 50W, 3000K, 100°, IP65

Powerful OUTDOOR BEAM spot for illuminating areas and spaces. With a tiltable installation bracket and protection class IP65, the spot is suitable for outdoor installation on the wall, ceiling or on the floor. The electrical connection of the spot, which is available in warm white and neutral white, is made directly by the built-in driver and the connection lead with mains plug to the 230V mains supply. A wall bracket is available as an option for simplified wall installation.