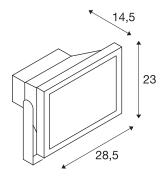

## **TECHNICAL DATA**

\_

| Item no.:                           | 1001638                           |  |
|-------------------------------------|-----------------------------------|--|
| Lamps included                      | 0                                 |  |
| Primary nominal voltage             | 220-240V ~50/60Hz mA/V            |  |
| Secondary power / secondary voltage | 640 mA/V                          |  |
| Vertical tilting range              | 90 °                              |  |
| Length                              | 28.6 cm                           |  |
| Width                               | 15.0 cm                           |  |
| Height                              | 23.6 cm                           |  |
| Net weight                          | 3.712 kg                          |  |
| Gross weight                        | 4.077 kg                          |  |
| IP Code                             | IP 65                             |  |
| Safety class                        | 1                                 |  |
| Impact resistance class             | IK04                              |  |
| npact resistance 0,5 Joule          |                                   |  |
| Assembly                            | Surface                           |  |
| Assembly details                    | embly details Ceiling,Ground,Wall |  |
| Wattage                             | tage 54 W                         |  |
| Lumen                               | 5100 lm                           |  |
| Colour temperature                  | 3000 Kelvin                       |  |
| Beam angle                          | m angle 100 °                     |  |
| Color                               | grey                              |  |
| CRI                                 | >80                               |  |
|                                     |                                   |  |