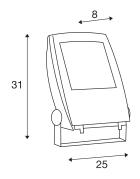

## **TECHNICAL DATA**

| Item no.:                           | 1001642                |  |  |  |
|-------------------------------------|------------------------|--|--|--|
| Primary nominal voltage             | 220-240V ~50/60Hz mA/V |  |  |  |
| Secondary power / secondary voltage | 760 mA/V               |  |  |  |
| Vertical tilting range              | 180 °                  |  |  |  |
| Length                              | 25.0 cm                |  |  |  |
| Width                               | 8.0 cm                 |  |  |  |
| Height                              | 32.0 cm                |  |  |  |
| Net weight                          | 2.265 kg               |  |  |  |
| Gross weight                        | 2.551 kg               |  |  |  |
| IP Code                             | IP 65                  |  |  |  |
| Safety class                        | 1                      |  |  |  |
| Impact resistance class             | IK04                   |  |  |  |
| Impact resistance                   | 0,5 Joule              |  |  |  |
| Assembly                            | Surface                |  |  |  |
| Assembly details                    | Ceiling,Ground,Wall    |  |  |  |
| Wattage                             | 32 W                   |  |  |  |
| Lumen                               | 2350 lm                |  |  |  |
| Colour temperature                  | 5700 Kelvin            |  |  |  |
| Beam angle                          | 90 °                   |  |  |  |
| Color                               | black                  |  |  |  |
| CRI                                 | >80                    |  |  |  |
| Binning                             | 5                      |  |  |  |
|                                     |                        |  |  |  |