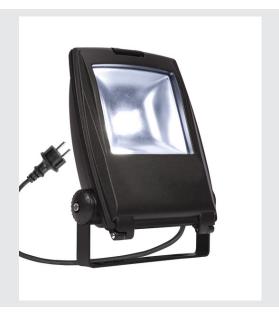

## **LED FLOOD LIGHT**

matt black, 30W, white,  $100^{\circ}$ 

Powerful FLOOD LIGHT spot for illuminating areas and spaces. With a tiltable installation bracket and protection class IP65, the spot is suitable for outdoor installation on the wall, ceiling or on the floor. The electrical connection of the spot, which is available in warm white and neutral white, is made directly by the built-in driver and the connection lead with mains plug to the 230V mains supply. An earth spike is available as an option for simplified floor installation.