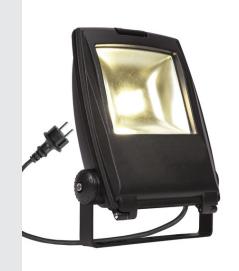

## LED FLOOD LIGHT

## matt white, 30W, warm white, 100° $\,$

Powerful FLOOD LIGHT spot for illuminating areas and spaces. With a tiltable installation bracket and protection class IP65, the spot is suitable for outdoor installation on the wall, ceiling or on the floor. The electrical connection of the spot, which is available in warm white and neutral white, is made directly by the built-in driver and the connection lead with mains plug to the 230V mains supply. An earth spike is available as an option for simplified floor installation.

## **TECHNICAL DATA**

| Item no.:                           | 1001643                |  |
|-------------------------------------|------------------------|--|
| Primary nominal voltage             | 220-240V ~50/60Hz mA/V |  |
| Secondary power / secondary voltage | 760 mA/V               |  |
| Vertical tilting range              | 180 °                  |  |
| Length                              | 25.0 cm                |  |
| Width                               | 8.0 cm                 |  |
| Height                              | 32.0 cm                |  |
| Net weight                          | 2.692 kg               |  |
| Gross weight                        | 2.984 kg               |  |
| IP Code                             | IP 65                  |  |
| Safety class                        | 1                      |  |
| Impact resistance class             | IK04                   |  |
| Impact resistance                   | 0,5 Joule              |  |
| Assembly                            | Surface                |  |
| Assembly details                    | Ceiling,Ground,Wall    |  |
| Wattage                             | 32 W                   |  |
| Lumen                               | 2200 lm                |  |
| Colour temperature                  | 3000 Kelvin            |  |
| Beam angle                          | 90 °                   |  |
| Color                               | black                  |  |
| CRI                                 | >80                    |  |
| Binning                             | 3                      |  |
|                                     |                        |  |