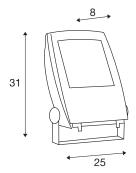

## **TECHNICAL DATA**

| Item no.:                           | 1001643                |  |
|-------------------------------------|------------------------|--|
| Primary nominal voltage             | 220-240V ~50/60Hz mA/V |  |
| Secondary power / secondary voltage | 760 mA/V               |  |
| Vertical tilting range              | 180 °                  |  |
| Length                              | 25.0 cm                |  |
| Width                               | 8.0 cm                 |  |
| Height                              | 32.0 cm                |  |
| Net weight                          | 2.692 kg               |  |
| Gross weight                        | 2.984 kg               |  |
| IP Code                             | IP 65                  |  |
| Safety class                        | 1                      |  |
| Impact resistance class             | IK04                   |  |
| Impact resistance                   | 0,5 Joule              |  |
| Assembly                            | Surface                |  |
| Assembly details                    | Ceiling,Ground,Wall    |  |
| Wattage                             | 32 W                   |  |
| Lumen                               | 2200 lm                |  |
| Colour temperature                  | 3000 Kelvin            |  |
| Beam angle                          | 90 °                   |  |
| Color                               | black                  |  |
| CRI                                 | >80                    |  |
| Binning                             | 3                      |  |
|                                     |                        |  |