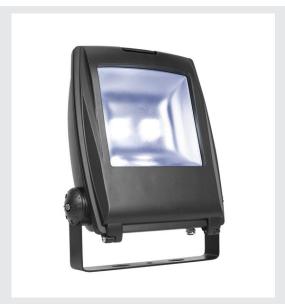

## **LED FLOOD LIGHT**

80W, black, 5700K, 90°

Powerful FLOOD LIGHT spot for illuminating areas and spaces. With a tiltable installation bracket and protection class IP65, the spot is suitable for outdoor installation on the wall, ceiling or on the floor. The electrical connection of the spot, which is available in warm white and neutral white, is made directly by the built-in driver and the connection lead with mains plug to the 230V mains supply. An earth spike is available as an option for simplified floor installation.

## **TECHNICAL DATA**

| Item no.:                           | 1001644                |  |
|-------------------------------------|------------------------|--|
| Primary nominal voltage             | 220-240V ~50/60Hz mA/V |  |
| Secondary power / secondary voltage | 1150 mA/V              |  |
| Vertical tilting range              | 180 °                  |  |
| Length                              | 31.8 cm                |  |
| Width                               | 10.5 cm                |  |
| Height                              | 40.8 cm                |  |
| Net weight                          | 4.828 kg               |  |
| Gross weight                        | 5.314 kg               |  |
| IP Code                             | IP 65                  |  |
| Safety class                        | I                      |  |
| Assembly                            | Surface                |  |
| Assembly details                    | Ceiling, Ground, Wall  |  |
| Wattage                             | 81 W                   |  |
| Lumen                               | 7200 lm                |  |
| Colour temperature                  | 5700 Kelvin            |  |
| Beam angle                          | 90 °                   |  |
| Color                               | black                  |  |
| CRI                                 | >80                    |  |
| Binning                             | 5                      |  |
| LXXBXX data                         | 70/50                  |  |
| Service life                        | 30000 h                |  |
|                                     | •                      |  |