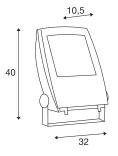

## **TECHNICAL DATA**

| Item no.:                           | 1001644                |  |
|-------------------------------------|------------------------|--|
| Primary nominal voltage             | 220-240V ~50/60Hz mA/V |  |
| Secondary power / secondary voltage | 1150 mA/V              |  |
| Vertical tilting range              | 180 °                  |  |
| Length                              | 31.8 cm                |  |
| Width                               | 10.5 cm                |  |
| Height                              | 40.8 cm                |  |
| Net weight                          | 4.828 kg               |  |
| Gross weight                        | 5.314 kg               |  |
| IP Code                             | IP 65                  |  |
| Safety class                        | I                      |  |
| Assembly                            | Surface                |  |
| Assembly details                    | Ceiling, Ground, Wall  |  |
| Wattage                             | 81 W                   |  |
| Lumen                               | 7200 lm                |  |
| Colour temperature                  | 5700 Kelvin            |  |
| Beam angle                          | 90 °                   |  |
| Color                               | black                  |  |
| CRI                                 | >80                    |  |
| Binning                             | 5                      |  |
| LXXBXX data                         | 70/50                  |  |
| Service life                        | 30000 h                |  |
|                                     | •                      |  |