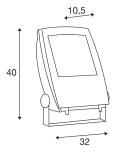

## **TECHNICAL DATA**

| Item no.:                           | 1001645                |  |
|-------------------------------------|------------------------|--|
| Primary nominal voltage             | 220-240V ~50/60Hz mA/V |  |
| Secondary power / secondary voltage | 1150 mA/V              |  |
| Vertical tilting range              | 180 °                  |  |
| Length                              | 31.8 cm                |  |
| Width                               | 10.5 cm                |  |
| Height                              | 40.8 cm                |  |
| Net weight                          | 4.737 kg               |  |
| Gross weight                        | 5.206 kg               |  |
| IP Code                             | IP 65                  |  |
| Safety class                        | I                      |  |
| Assembly                            | Surface                |  |
| Assembly details                    | Ceiling, Ground, Wall  |  |
| Wattage                             | 81 W                   |  |
| Lumen                               | 6300 lm                |  |
| Colour temperature                  | 3000 Kelvin            |  |
| Beam angle                          | 90 °                   |  |
| Color                               | black                  |  |
| CRI                                 | >80                    |  |
| Binning                             | 3                      |  |
| LXXBXX data                         | 70/50                  |  |
| Service life                        | 30000 h                |  |
|                                     | •                      |  |