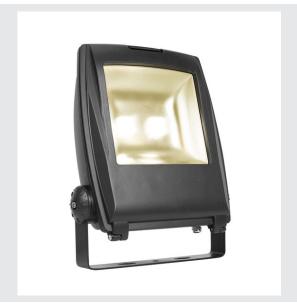

## **LED FLOOD LIGHT**

80W, black, 3000K, 90°

Powerful FLOOD LIGHT spot for illuminating areas and spaces. With a tiltable installation bracket and protection class IP65, the spot is suitable for outdoor installation on the wall, ceiling or on the floor. The electrical connection of the spot, which is available in warm white and neutral white, is made directly by the built-in driver and the connection lead with mains plug to the 230V mains supply. An earth spike is available as an option for simplified floor installation.