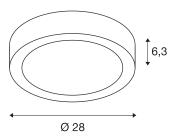

## **TECHNICAL DATA**

| Item no.:                           | 1001855                                 |  |  |
|-------------------------------------|-----------------------------------------|--|--|
| Lamps included                      | 0                                       |  |  |
| Primary nominal voltage             | 220-240V ~50/60Hz mA/V                  |  |  |
| Secondary power / secondary voltage | 500 mA/V                                |  |  |
| Height                              | 6.3 cm                                  |  |  |
| Diameter                            | 28.0 cm                                 |  |  |
| Net weight                          | 1.9 kg                                  |  |  |
| Gross weight                        | 2.033 kg                                |  |  |
| IP Code                             | IP 54                                   |  |  |
| Safety class                        | I                                       |  |  |
| Impact resistance class             | IK05                                    |  |  |
| Impact resistance                   | 0,6999999999999999999999999999999999999 |  |  |
| Assembly                            | Surface                                 |  |  |
| Assembly details                    | Ceiling, Wall                           |  |  |
| Dimming technology                  | trailing edge                           |  |  |
| Number of through-wires             | 10                                      |  |  |
| Wattage                             | 24 W                                    |  |  |
| Lumen                               | 1600 lm                                 |  |  |
| Colour temperature                  | 3000/4000 Kelvin                        |  |  |
| Color                               | white                                   |  |  |
| CRI                                 | >80                                     |  |  |
| Binning                             | 5                                       |  |  |
|                                     | •                                       |  |  |