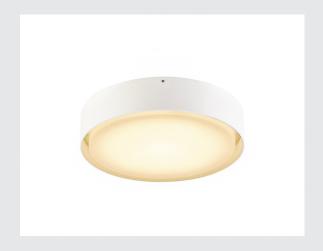

## LED Outdoor surface-mounted ceiling light, IP54, white, 3000/4000K

SLV LIPA robust, water-protected surface-mounted solution. Round wall and ceiling light made from aluminium. Thanks to its IP54 protection class it is suitable for outdoor use. The opal illuminated area has an LED light source beneath it which can be switched between warm and cool white, and is enclosed by the painted housing. The luminaire comes in several colour versions and is connected directly to the 230V mains supply thanks to its built-in LED driver.