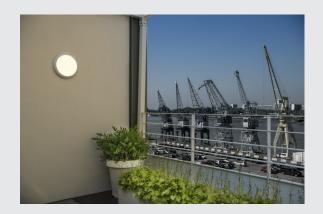

## **RUBA 16 CW**

LED Outdoor surface-mounted wall and ceiling light, white, IP65, 3000/4000K

The RUBA luminaire is a wall and ceiling light for universal use outdoors. Three different diameters are available, with or without motion sensors with microwave technology. The light temperature is switchable in all versions. The electrical connection is made directly to the 230V mains supply.