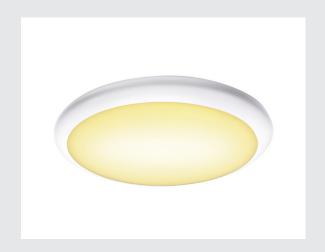

## **RUBA 16 CW**

LED Outdoor surface-mounted wall and ceiling light, white, IP65, 3000/4000K

The RUBA luminaire is a wall and ceiling light for universal use outdoors. Three different diameters are available, with or without motion sensors with microwave technology. The light temperature is switchable in all versions. The electrical connection is made directly to the 230V mains supply.