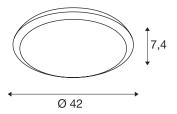

## **TECHNICAL DATA**

| Item no.:                           | 1001910                |  |
|-------------------------------------|------------------------|--|
| Primary nominal voltage             | 220-240V ~50/60Hz mA/V |  |
| Secondary power / secondary voltage | 600 mA/V               |  |
| Height                              | 7.4 cm                 |  |
| Diameter                            | 42.0 cm                |  |
| Net weight                          | 1.715 kg               |  |
| Gross weight                        | 2.158 kg               |  |
| IP Code                             | IP 65                  |  |
| Safety class                        | Ш                      |  |
| Impact resistance class             | IK08                   |  |
| Impact resistance                   | 5 Joule                |  |
| Assembly                            | Surface                |  |
| Assembly details                    | Ceiling, Wall          |  |
| Number of through-wires             | 10                     |  |
| Wattage                             | 24 W                   |  |
| Lumen                               | 2230 lm                |  |
| Colour temperature                  | 3000/4000 Kelvin       |  |
| Beam angle                          | 120°                   |  |
| Color                               | white                  |  |
| CRI                                 | >80                    |  |
| Binning                             | 4                      |  |
| LXXBXX data                         | 70/50                  |  |
|                                     |                        |  |