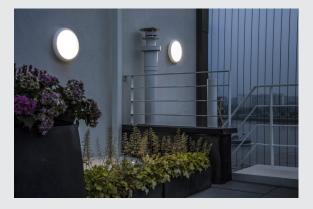

## LED Outdoor surface-mounted wall and ceiling light, white IP65 3000/4000K

The RUBA luminaire is a wall and ceiling light for universal use outdoors. Three different diameters are available, with or without motion sensors with microwave technology. The light temperature is switchable in all versions. The electrical connection is made directly to the 230V mains supply.