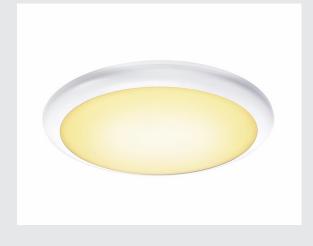

## LED Outdoor surface-mounted wall and ceiling light, white IP65 3000/4000K

The RUBA luminaire is a wall and ceiling light for universal use outdoors. Three different diameters are available, with or without motion sensors with microwave technology. The light temperature is switchable in all versions. The electrical connection is made directly to the 230V mains supply.

## **TECHNICAL DATA**

| Item no.:                           | 1001914                |
|-------------------------------------|------------------------|
| Primary nominal voltage             | 220-240V ~50/60Hz mA/V |
| Secondary power / secondary voltage | 700 mA/V               |
| Height                              | 7.4 cm                 |
| Diameter                            | 52.0 cm                |
| Net weight                          | 2.553 kg               |
| Gross weight                        | 3.212 kg               |
| IP Code                             | IP 65                  |
| Safety class                        | 11                     |
| Impact resistance class             | IK08                   |
| Impact resistance                   | 5 Joule                |
| Assembly                            | Surface                |
| Assembly details                    | Ceiling,Wall           |
| Number of through-wires             | 10                     |
| Wattage                             | 27 W                   |
| Lumen                               | 2500 lm                |
| Colour temperature                  | 3000/4000 Kelvin       |
| Beam angle                          | 120 °                  |
| Color                               | white                  |
| CRI                                 | >80                    |
| Binning                             | 4                      |
| LXXBXX data                         | 70/50                  |
|                                     | 1                      |