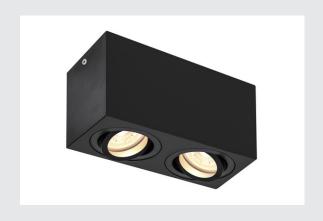

## **TRILEDO Double**

indoor surface-mounted ceiling light, QPAR51, black, max 10W  $\,$ 

The rotating and swivelling ceiling light TRILEDO DOUBLE SQUARE CL is made of aluminium and comes in housing colours of white and black. Thanks to its aluminium lamp head, the cone of light can be individually aligned. Equipped with two GU10, the luminaire makes it possible to connect directly to a 230V mains voltage supply.

## **TECHNICAL DATA**

| Item no.:                 | 1002005                |  |  |
|---------------------------|------------------------|--|--|
| Socket                    | GU10                   |  |  |
| Lamp                      | LED GU10 51mm          |  |  |
| Number of sockets         | 2                      |  |  |
| Primary nominal voltage   | 220-240V ~50/60Hz mA/V |  |  |
| Tilt range                | 20 °                   |  |  |
| Horizontal rotation range | 350 °                  |  |  |
| Length                    | 16.25 cm               |  |  |
| Width                     | 8.5 cm                 |  |  |
| Height                    | 9.5 cm                 |  |  |
| Net weight                | 0.55 kg                |  |  |
| Gross weight              | 0.724 kg               |  |  |
| IP Code                   | IP 20                  |  |  |
| Safety class              | I                      |  |  |
| Assembly                  | Surface                |  |  |
| Assembly details          | Ceiling                |  |  |
| Wattage                   | 10 W                   |  |  |
| Color                     | black                  |  |  |
| BIG WHITE Page            | 319                    |  |  |