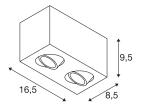

## **TECHNICAL DATA**

| Item no.:                 | 1002005                |  |  |
|---------------------------|------------------------|--|--|
| Socket                    | GU10                   |  |  |
| Lamp                      | LED GU10 51mm          |  |  |
| Number of sockets         | 2                      |  |  |
| Primary nominal voltage   | 220-240V ~50/60Hz mA/V |  |  |
| Tilt range                | 20 °                   |  |  |
| Horizontal rotation range | 350 °                  |  |  |
| Length                    | 16.25 cm               |  |  |
| Width                     | 8.5 cm                 |  |  |
| Height                    | 9.5 cm                 |  |  |
| Net weight                | 0.55 kg                |  |  |
| Gross weight              | 0.724 kg               |  |  |
| IP Code                   | IP 20                  |  |  |
| Safety class              | I                      |  |  |
| Assembly                  | Surface                |  |  |
| Assembly details          | Ceiling                |  |  |
| Wattage                   | 10 W                   |  |  |
| Color                     | black                  |  |  |
| BIG WHITE Page            | 319                    |  |  |