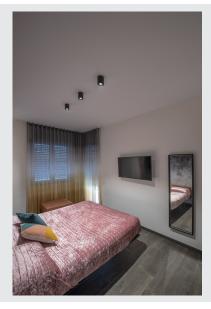

## TRILEDO CL

indoor surface-mounted ceiling light, QPAR51, black, max 10W  $\,$ 

The rotating and swivelling ceiling light TRILEDO ROUND CL is made of aluminium and comes in housing colours of white, brushed aluminium and matt black. Thanks to its aluminium lamp head, the cone of light can be individually aligned. Equipped with one GU10, the luminaire makes it possible to connect directly to a 230V mains voltage supply.