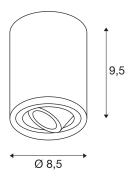

## **TECHNICAL DATA**

| Item no.:                 | 1002010                |  |  |
|---------------------------|------------------------|--|--|
| Socket                    | GU10                   |  |  |
| Lamp                      | LED GU10 51mm          |  |  |
| Number of sockets         | 1                      |  |  |
| Primary nominal voltage   | 220-240V ~50/60Hz mA/V |  |  |
| Tilt range                | 20 °                   |  |  |
| Horizontal rotation range | 350 °                  |  |  |
| Height                    | 9.5 cm                 |  |  |
| Diameter                  | 8.5 cm                 |  |  |
| Net weight                | 0.442 kg               |  |  |
| Gross weight              | 0.539 kg               |  |  |
| IP Code                   | IP 20                  |  |  |
| Safety class              | I                      |  |  |
| Assembly                  | Surface                |  |  |
| Assembly details          | Ceiling                |  |  |
| Wattage                   | 10 W                   |  |  |
| Color                     | black                  |  |  |
| BIG WHITE Page            | 319                    |  |  |