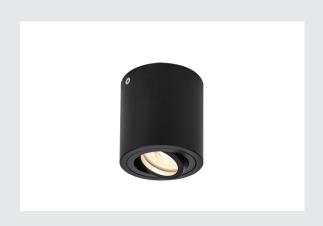

## TRILEDO CL

indoor surface-mounted ceiling light, QPAR51, black, max 10W  $\,$ 

The rotating and swivelling ceiling light TRILEDO ROUND CL is made of aluminium and comes in housing colours of white, brushed aluminium and matt black. Thanks to its aluminium lamp head, the cone of light can be individually aligned. Equipped with one GU10, the luminaire makes it possible to connect directly to a 230V mains voltage supply.

## **TECHNICAL DATA**

| Item no.:                 | 1002010                |  |  |
|---------------------------|------------------------|--|--|
| Socket                    | GU10                   |  |  |
| Lamp                      | LED GU10 51mm          |  |  |
| Number of sockets         | 1                      |  |  |
| Primary nominal voltage   | 220-240V ~50/60Hz mA/V |  |  |
| Tilt range                | 20 °                   |  |  |
| Horizontal rotation range | 350 °                  |  |  |
| Height                    | 9.5 cm                 |  |  |
| Diameter                  | 8.5 cm                 |  |  |
| Net weight                | 0.442 kg               |  |  |
| Gross weight              | 0.539 kg               |  |  |
| IP Code                   | IP 20                  |  |  |
| Safety class              | I                      |  |  |
| Assembly                  | Surface                |  |  |
| Assembly details          | Ceiling                |  |  |
| Wattage                   | 10 W                   |  |  |
| Color                     | black                  |  |  |
| BIG WHITE Page            | 319                    |  |  |