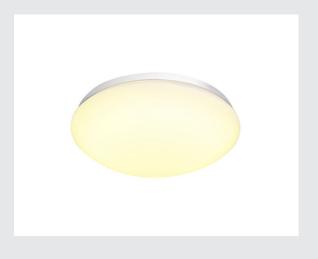

## LIPSY 30 Dome

## LED Outdoor surface-mounted wall and ceiling light, white, IP44, 3000/4000K

With their timeless and discreet design, the LIPSY DOME series of wall and ceiling lights are a popular lighting solution for a wide range of applications. The steel and acrylic glass luminaires come in a variety of housing sizes. The wide beam characteristic creates homogeneous lighting in combination with the powerful LED module. The built-in driver makes direct connection to a 230V mains voltage supply possible. The light colour of the product can be switched between 3000K and 4000K.