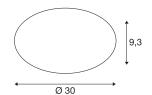

**TECHNICAL DATA** 

| Item no.:                           | 1002020                |
|-------------------------------------|------------------------|
| Primary nominal voltage             | 220-240V ~50/60Hz mA/V |
| Secondary power / secondary voltage | 350 mA/V               |
| Height                              | 9.3 cm                 |
| Diameter                            | 30.0 cm                |
| Net weight                          | 0.637 kg               |
| Gross weight                        | 1.045 kg               |
| IP Code                             | IP 44                  |
| Safety class                        | 1                      |
| Assembly                            | Surface                |
| Assembly details                    | Ceiling,Wall           |
| Wattage                             | 15 W                   |
| Lumen                               | 1400 / 1600 lm         |
| Colour temperature                  | 3000/4000 Kelvin       |
| Beam angle                          | 110 °                  |
| Color                               | white                  |
| CRI                                 | >80                    |
| Binning                             | 3                      |
| LXXBXX data                         | 70/50                  |
| Service life                        | 30000 h                |
| Maximum ambient temperature         | 30 °C                  |
| BIG WHITE Page                      | 357                    |
|                                     | !                      |