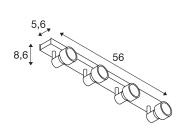

## **TECHNICAL DATA**

| Item no.:                 | 1002029         |  |  |
|---------------------------|-----------------|--|--|
| Socket                    | GU10            |  |  |
| Lamp                      | QPAR51          |  |  |
| Number of sockets         | 4               |  |  |
| Lamps included            | 0               |  |  |
| Primary nominal voltage   | 230V ~50Hz mA/V |  |  |
| Tilt range                | 85 °            |  |  |
| Horizontal rotation range | 350 °           |  |  |
| Length                    | 56.0 cm         |  |  |
| Width                     | 5.6 cm          |  |  |
| Height                    | 8.6 cm          |  |  |
| Net weight                | 1.273 kg        |  |  |
| Gross weight              | 1.591 kg        |  |  |
| IP Code                   | IP 20           |  |  |
| Safety class              | I               |  |  |
| Assembly                  | Surface         |  |  |
| Assembly details          | Ceiling, Wall   |  |  |
| Wattage                   | 50 W            |  |  |
| Color                     | black           |  |  |
| BIG WHITE Page            | 349             |  |  |
|                           | <del>,</del>    |  |  |