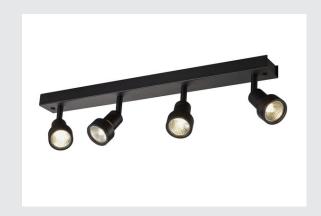

## **PURICW**

Indoor surface-mounted wall and ceiling light, quad, QPAR51, black, 4x50W

The wall and ceiling light of the PURI series, whereby one to four rotating and swivelling lamp heads are fitted to the ceiling plate of the luminaire. The luminaire is made of aluminium and, thanks to the GU10 socket, is suitable for both halogen and LED lamps. A lamp is included to place on the lamp for halogen lamps with 5cm diameter. The electrical connection of the luminaire, which comes in various colours, is made directly to the 230V mains supply.