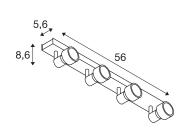

## **TECHNICAL DATA**

| Item no.:                 | 1002030         |  |  |
|---------------------------|-----------------|--|--|
| Socket                    | GU10            |  |  |
| Lamp                      | QPAR51          |  |  |
| Number of sockets         | 4               |  |  |
| Lamps included            | 0               |  |  |
| Primary nominal voltage   | 230V ~50Hz mA/V |  |  |
| Tilt range                | 85 °            |  |  |
| Horizontal rotation range | 350 °           |  |  |
| Length                    | 56.0 cm         |  |  |
| Width                     | 5.6 cm          |  |  |
| Height                    | 8.6 cm          |  |  |
| Net weight                | 1.283 kg        |  |  |
| Gross weight              | 1.586 kg        |  |  |
| IP Code                   | IP 20           |  |  |
| Safety class              | I               |  |  |
| Assembly                  | Surface         |  |  |
| Assembly details          | Ceiling,Wall    |  |  |
| Wattage                   | 50 W            |  |  |
| Color                     | white           |  |  |
| BIG WHITE Page            | 349             |  |  |
|                           |                 |  |  |