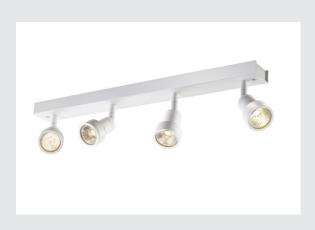

## **PURICW**

Indoor surface-mounted wall and ceiling light, quad, QPAR51, white, 4x50W

The wall and ceiling light of the PURI series, whereby one to four rotating and swivelling lamp heads are fitted to the ceiling plate of the luminaire. The luminaire is made of aluminium and, thanks to the GU10 socket, is suitable for both halogen and LED lamps. A lamp is included to place on the lamp for halogen lamps with 5cm diameter. The electrical connection of the luminaire, which comes in various colours, is made directly to the 230V mains supply.

## **TECHNICAL DATA**

| Item no.:                 | 1002030         |  |  |
|---------------------------|-----------------|--|--|
| Socket                    | GU10            |  |  |
| Lamp                      | QPAR51          |  |  |
| Number of sockets         | 4               |  |  |
| Lamps included            | 0               |  |  |
| Primary nominal voltage   | 230V ~50Hz mA/V |  |  |
| Tilt range                | 85 °            |  |  |
| Horizontal rotation range | 350 °           |  |  |
| Length                    | 56.0 cm         |  |  |
| Width                     | 5.6 cm          |  |  |
| Height                    | 8.6 cm          |  |  |
| Net weight                | 1.283 kg        |  |  |
| Gross weight              | 1.586 kg        |  |  |
| IP Code                   | IP 20           |  |  |
| Safety class              | I               |  |  |
| Assembly                  | Surface         |  |  |
| Assembly details          | Ceiling,Wall    |  |  |
| Wattage                   | 50 W            |  |  |
| Color                     | white           |  |  |
| BIG WHITE Page            | 349             |  |  |
|                           |                 |  |  |