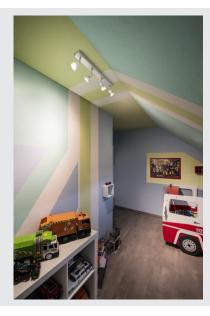

## **PURICW**

Indoor surface-mounted wall and ceiling light, quad, QPAR51, white, 4x50W

The wall and ceiling light of the PURI series, whereby one to four rotating and swivelling lamp heads are fitted to the ceiling plate of the luminaire. The luminaire is made of aluminium and, thanks to the GU10 socket, is suitable for both halogen and LED lamps. A lamp is included to place on the lamp for halogen lamps with 5cm diameter. The electrical connection of the luminaire, which comes in various colours, is made directly to the 230V mains supply.