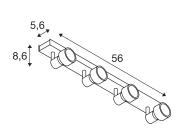

## **TECHNICAL DATA**

| Item no.:                 | 1002031         |
|---------------------------|-----------------|
| Socket                    | GU10            |
| Lamp                      | QPAR51          |
| Number of sockets         | 4               |
| Lamps included            | 0               |
| Primary nominal voltage   | 230V ~50Hz mA/V |
| Tilt range                | 85 °            |
| Horizontal rotation range | 350 °           |
| Length                    | 56.0 cm         |
| Width                     | 5.6 cm          |
| Height                    | 8.6 cm          |
| Net weight                | 1.264 kg        |
| Gross weight              | 1.567 kg        |
| IP Code                   | IP 20           |
| Safety class              | 1               |
| Assembly                  | Surface         |
| Assembly details          | Ceiling,Wall    |
| Wattage                   | 50 W            |
| Color                     | grey            |
|                           |                 |