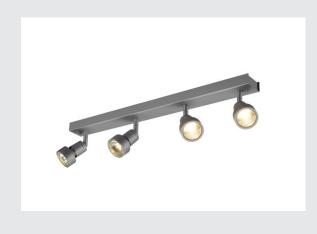

## Indoor surface-mounted wall and ceiling light, quad, QPAR51, silver, 4x50W

The wall and ceiling light of the PURI series, whereby one to four rotating and swivelling lamp heads are fitted to the ceiling plate of the luminaire. The luminaire is made of aluminium and, thanks to the GU10 socket, is suitable for both halogen and LED lamps. A lamp is included to place on the lamp for halogen lamps with 5cm diameter. The electrical connection of the luminaire, which comes in various colours, is made directly to the 230V mains supply.

## **TECHNICAL DATA**

| Item no.:                 | 1002031         |
|---------------------------|-----------------|
| Socket                    | GU10            |
| Lamp                      | QPAR51          |
| Number of sockets         | 4               |
| Lamps included            | 0               |
| Primary nominal voltage   | 230V ~50Hz mA/V |
| Tilt range                | 85 °            |
| Horizontal rotation range | 350 °           |
| Length                    | 56.0 cm         |
| Width                     | 5.6 cm          |
| Height                    | 8.6 cm          |
| Net weight                | 1.264 kg        |
| Gross weight              | 1.567 kg        |
| IP Code                   | IP 20           |
| Safety class              | 1               |
| Assembly                  | Surface         |
| Assembly details          | Ceiling,Wall    |
| Wattage                   | 50 W            |
| Color                     | grey            |
|                           |                 |