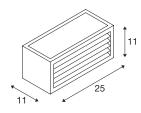

## **TECHNICAL DATA**

| Item no.:                           | 1002035                     |
|-------------------------------------|-----------------------------|
| Primary nominal voltage             | 100-277V ~50/60Hz mA/V      |
| Secondary power / secondary voltage | 500 mA/V                    |
| Width                               | 25.0 cm                     |
| Height                              | 11.0 cm                     |
| Depth                               | 11.0 cm                     |
| Net weight                          | 1.313 kg                    |
| Gross weight                        | 1.436 kg                    |
| IP Code                             | IP 54                       |
| Safety class                        | 1                           |
| Impact resistance class             | IK05                        |
| Impact resistance                   | 0,6999999999999999996 Joule |
| Assembly                            | Surface                     |
| Assembly details                    | Wall                        |
| Wattage                             | 19 W                        |
| Lumen                               | 600 lm                      |
| Colour temperature                  | 3000 Kelvin                 |
| Color                               | anthracite                  |
| CRI                                 | >80                         |
| Binning                             | 5                           |
| LXXBXX data                         | 70/50                       |
| Service life                        | 30000 h                     |
|                                     |                             |