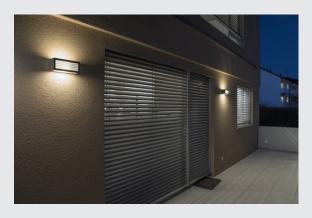

## LED outdoor surface-mounted wall and ceiling light, anthracite, IP44, 3000K, 19W

The single-headed BOX-L LED wall light consists of painted aluminium and frosted acrylic, which covers the three light outlets. It is protection class IP44 and suitable for outdoor use. The electrical connection of the luminaire, which comes in various colours, is made directly to the 230V mains supply.