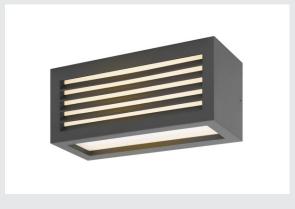

## LED outdoor surface-mounted wall and ceiling light, anthracite, IP44, 3000K, 19W

The single-headed BOX-L LED wall light consists of painted aluminium and frosted acrylic, which covers the three light outlets. It is protection class IP44 and suitable for outdoor use. The electrical connection of the luminaire, which comes in various colours, is made directly to the 230V mains supply.