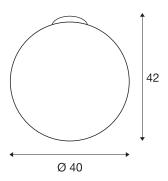

## **TECHNICAL DATA**

| Item no.:                   | 1002052         |
|-----------------------------|-----------------|
| Socket                      | E27             |
| Number of sockets           | 1               |
| Lamps included              | 0               |
| Primary nominal voltage     | 230V ~50Hz mA/V |
| Height                      | 42.0 cm         |
| Diameter                    | 40.0 cm         |
| Net weight                  | 1.985 kg        |
| Gross weight                | 3.28 kg         |
| IP Code                     | IP 20           |
| Safety class                | I               |
| Assembly                    | Surface         |
| Assembly details            | Ceiling         |
| Wattage                     | 24 W            |
| Color                       | white           |
| Maximum ambient temperature | 40 °C           |
| BIG WHITE Page              | 308             |
|                             |                 |