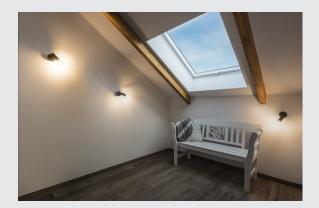

## indoor wall and ceiling recessed light, E27, black

The swivelling FITU wall and ceiling light is available in various colours and is from our MIX & MATCH system. The FITU product family impresses with its wide variety of application possibilities. Thanks to the fitted E27 socket, the luminaire is suitable for LED and energy-saving lamps. The electrical connection is made directly to the 230V mains supply.