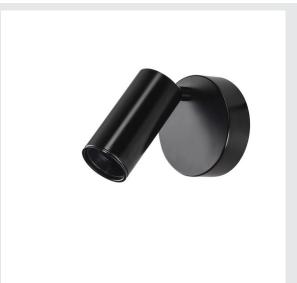

## indoor wall and ceiling recessed light, E27, black

The swivelling FITU wall and ceiling light is available in various colours and is from our MIX & MATCH system. The FITU product family impresses with its wide variety of application possibilities. Thanks to the fitted E27 socket, the luminaire is suitable for LED and energy-saving lamps. The electrical connection is made directly to the 230V mains supply.

## **TECHNICAL DATA**

| Item no.:                   | 1002585                |  |  |
|-----------------------------|------------------------|--|--|
| Socket                      | E27                    |  |  |
| Number of sockets           | 1                      |  |  |
| Primary nominal voltage     | 220-240V ~50/60Hz mA/V |  |  |
| Tilt range                  | 120 °                  |  |  |
| Horizontal rotation range   | 330 °                  |  |  |
| Length                      | 9.1 cm                 |  |  |
| Height                      | 8.5 cm                 |  |  |
| Diameter                    | 4.4 cm                 |  |  |
| Net weight                  | 0.331 kg               |  |  |
| Gross weight                | 0.467 kg               |  |  |
| IP Code                     | IP 20                  |  |  |
| Safety class                | I                      |  |  |
| Assembly                    | Surface                |  |  |
| Assembly details            | Ceiling, Wall          |  |  |
| Wattage                     | 60 W                   |  |  |
| Color                       | black                  |  |  |
| Maximum ambient temperature | 30 °C                  |  |  |
| BIG WHITE Page              | 333                    |  |  |