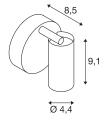

## **TECHNICAL DATA**

| Item no.:                   | 1002585                |  |  |
|-----------------------------|------------------------|--|--|
| Socket                      | E27                    |  |  |
| Number of sockets           | 1                      |  |  |
| Primary nominal voltage     | 220-240V ~50/60Hz mA/V |  |  |
| Tilt range                  | 120 °                  |  |  |
| Horizontal rotation range   | 330 °                  |  |  |
| Length                      | 9.1 cm                 |  |  |
| Height                      | 8.5 cm                 |  |  |
| Diameter                    | 4.4 cm                 |  |  |
| Net weight                  | 0.331 kg               |  |  |
| Gross weight                | 0.467 kg               |  |  |
| IP Code                     | IP 20                  |  |  |
| Safety class                | I                      |  |  |
| Assembly                    | Surface                |  |  |
| Assembly details            | Ceiling, Wall          |  |  |
| Wattage                     | 60 W                   |  |  |
| Color                       | black                  |  |  |
| Maximum ambient temperature | 30 °C                  |  |  |
| BIG WHITE Page              | 333                    |  |  |