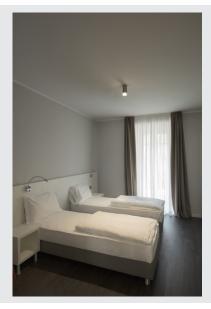

## **ASTINA QPAR51**

## Indoor surface-mounted ceiling light, grey

The ASTINA high-voltage ceiling light is made from aluminium and is suitable for the use of GU10 halogen as well as for retrofitting LED lamps. The housing of the luminaire is equipped with a glass cover, which provides colour differentiation by means of indirect illumination. The ASTINA CL is supplied ready for direct connection to a 230V mains power supply.