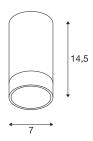

## **TECHNICAL DATA**

| Item no.:               | 1002935                |  |  |
|-------------------------|------------------------|--|--|
| Socket                  | GU10                   |  |  |
| Lamp                    | QPAR51                 |  |  |
| Number of sockets       | 1                      |  |  |
| Lamps included          | 0                      |  |  |
| Primary nominal voltage | 220-240V ~50/60Hz mA/V |  |  |
| Height                  | 14.5 cm                |  |  |
| Diameter                | 7.0 cm                 |  |  |
| Net weight              | 0.41 kg                |  |  |
| Gross weight            | 0.506 kg               |  |  |
| IP Code                 | IP 20                  |  |  |
| Safety class            | I                      |  |  |
| Assembly                | Surface                |  |  |
| Assembly details        | Ceiling                |  |  |
| Wattage                 | 10 W                   |  |  |
| Color                   | grey                   |  |  |
| BIG WHITE Page          | 312                    |  |  |
|                         |                        |  |  |