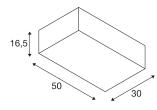

## **TECHNICAL DATA**

| Item no.:                   | 1002945                |
|-----------------------------|------------------------|
| Socket                      | E27                    |
| Number of sockets           | 2                      |
| Primary nominal voltage     | 220-240V ~50/60Hz mA/V |
| Length                      | 50.0 cm                |
| Width                       | 30.0 cm                |
| Height                      | 16.5 cm                |
| Net weight                  | 1.612 kg               |
| Gross weight                | 2.451 kg               |
| IP Code                     | IP 20                  |
| Safety class                | 1                      |
| Assembly                    | Surface                |
| Assembly details            | Ceiling                |
| Wattage                     | 40 W                   |
| Color                       | white                  |
| Maximum ambient temperature | 40 °C                  |
| BIG WHITE Page              | 284                    |
|                             |                        |