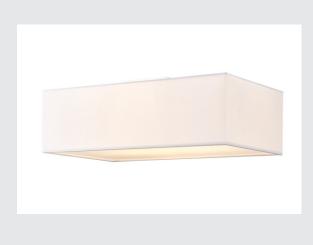

## Indoor surface-mounted ceiling light white

Stylishly manufactured steel and textile elements give the ACCCANTO ceiling light its unmistakable charm. The textile lampshade with the rectangular design, which is available in white or black, ensures that the lamp which is used has homogeneous lighting attributes. We give you the choice thanks to the installed E27 lamp socket. Regardless of whether you want to use an LED lamp, an energy-saving lamp, or a normal commercial incandescent lamp. The ceiling light is supplied ready to be connected to a 230V mains power supply.