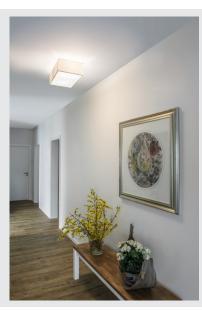

## Indoor surface-mounted ceiling light white

Stylishly manufactured steel and textile elements give the ACCCANTO ceiling light its unmistakable charm. The textile lampshade with the rectangular design, which is available in white or black, ensures that the lamp which is used has homogeneous lighting attributes. We give you the choice thanks to the installed E27 lamp socket. Regardless of whether you want to use an LED lamp, an energy-saving lamp, or a normal commercial incandescent lamp. The ceiling light is supplied ready to be connected to a 230V mains power supply.