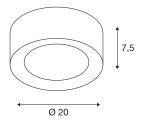

## **TECHNICAL DATA**

| Item no.:                           | 1002968                |
|-------------------------------------|------------------------|
| Number of different light outlets   | 1                      |
| Primary nominal voltage             | 220-240V ~50/60Hz mA/V |
| Secondary power / secondary voltage | 500 mA/V               |
| Height                              | 7.5 cm                 |
| Diameter                            | 20.0 cm                |
| Net weight                          | 0.807 kg               |
| Gross weight                        | 1.144 kg               |
| IP Code                             | IP 20                  |
| Safety class                        | I                      |
| Assembly                            | Surface                |
| Assembly details                    | Ceiling                |
| Dimming technology                  | DALI                   |
| Wattage                             | 19.5 W                 |
| Lumen                               | 1580 / 1650 lm         |
| Colour temperature                  | 3000/4000 Kelvin       |
| Beam angle                          | 90 °                   |
| Color                               | black                  |
| CRI                                 | >80                    |
| Binning                             | 3                      |
| LXXBXX data                         | 70/50                  |
| Service life                        | 30000 h                |
|                                     |                        |