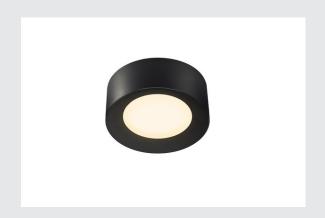

## Indoor LED surface-mounted ceiling light, black

The FERA 25 240V LED ceiling light impresses with its simple, clear design and high luminosity. The built-in LEDs produce outstanding lumen output. Thus, the fitting can be used for general room lighting. Thanks to the built-in LED driver, the light is ready for direct connection to 230V AC. This luminaire contains built-in LED lamps.