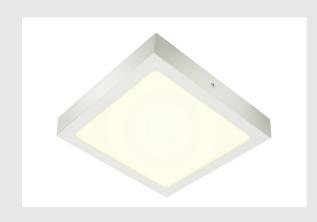

## **SENSER 24 CW**

## Indoor LED wall and ceiling-mounted light square white 4000K

Our square SENSER 24 CW with 4,000 Kelvin provides unique and brilliant lighting for your rooms. The integrated premium LED in the ceiling/wall-mounted light offers an expected lifespan of 50,000 hours, making it particularly sustainable and low-maintenance.

## **TECHNICAL DATA**

| Item no.:                           | 1004705                |
|-------------------------------------|------------------------|
| Primary nominal voltage             | 220-240V ~50/60Hz mA/V |
| Secondary power / secondary voltage | 500 mA/V               |
| Length                              | 21.5 cm                |
| Width                               | 21.5 cm                |
| Height                              | 3.5 cm                 |
| Net weight                          | 0.5 kg                 |
| Gross weight                        | 0.535 kg               |
| IP Code                             | IP 20                  |
| Safety class                        | 1                      |
| Assembly                            | Surface                |
| Assembly details                    | Ceiling,Wall           |
| Dimming technology                  | trailing edge          |
| Wattage                             | 15 W                   |
| Lumen                               | 1240 lm                |
| Colour temperature                  | 4000 Kelvin            |
| Beam angle                          | 110 °                  |
| Color                               | white                  |
| Service life                        | 50000 h                |
| BIG WHITE Page                      | 366                    |
|                                     | •                      |