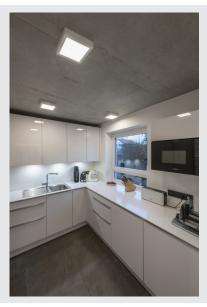

## Indoor LED wall and ceiling-mounted light square white 4000K

Our square SENSER 24 CW with 4,000 Kelvin provides unique and brilliant lighting for your rooms. The integrated premium LED in the ceiling/wall-mounted light offers an expected lifespan of 50,000 hours, making it particularly sustainable and low-maintenance.