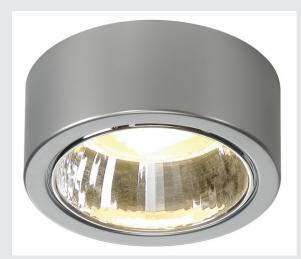

## ceiling light, energy saving lamp GX53, round, silver-grey, max. 11W

With CL 101 ceiling light we offer an affordable lighting solution with GX53 socket for the use of efficient energy-saving lamps. The puristic housing is available in either white and silver-grey colour finish. CL 101 is ready for direct connection to 230V mains supply.

## **TECHNICAL DATA**

| Item no.:               | 112284          |
|-------------------------|-----------------|
| Socket                  | GX53            |
| Lamp                    | TCR-TSE         |
| Number of sockets       | 1               |
| Lamps included          | 0               |
| Primary nominal voltage | 230V ~50Hz mA/V |
| Height                  | 6.0 cm          |
| Diameter                | 14.0 cm         |
| Net weight              | 0.185 kg        |
| Gross weight            | 0.238 kg        |
| IP Code                 | IP 20           |
| Safety class            | 11              |
| Assembly                | Surface         |
| Assembly details        | Ceiling         |
| Wattage                 | 11 W            |
| Color                   | grey            |
|                         |                 |