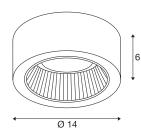

## **TECHNICAL DATA**

| Item no.:               | 112284          |
|-------------------------|-----------------|
| Socket                  | GX53            |
| Lamp                    | TCR-TSE         |
| Number of sockets       | 1               |
| Lamps included          | 0               |
| Primary nominal voltage | 230V ~50Hz mA/V |
| Height                  | 6.0 cm          |
| Diameter                | 14.0 cm         |
| Net weight              | 0.185 kg        |
| Gross weight            | 0.238 kg        |
| IP Code                 | IP 20           |
| Safety class            | 11              |
| Assembly                | Surface         |
| Assembly details        | Ceiling         |
| Wattage                 | 11 W            |
| Color                   | grey            |
|                         |                 |