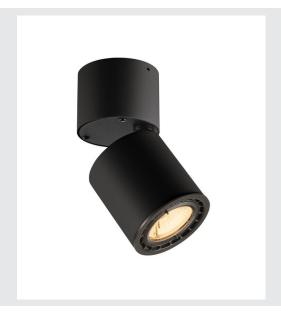

## **SUPROS 78**

## ceiling light, LED, 3000K, round, black, 60° lens

The SUPROS luminaire impresses with its multitude of possible applications, excellent LED technology and its harmonious design. With its very high luminous flux, the SUPROS product family is ideally suited to replace power-hungry, conventional lighting installations. The wide-area reflector included in the delivers can be replaced by reflectors with narrower beam angles which are optionally available. This can be done without the need for tools. With the factory-installed LED driver, all the luminaires in the series are suitable for direct connection to the 230V mains supply.