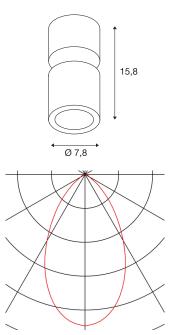

## **TECHNICAL DATA**

| Item no.:                           | 116330                 |
|-------------------------------------|------------------------|
| Lamps included                      | 1                      |
| Number of different light outlets   | 1                      |
| Primary nominal voltage             | 220-240V ~50/60Hz mA/V |
| Secondary power / secondary voltage | 250 mA/V               |
| Vertical tilting range              | 60 °                   |
| Horizontal rotation range           | 350 °                  |
| Height                              | 15.8 cm                |
| Diameter                            | 7.8 cm                 |
| Net weight                          | 0.613 kg               |
| Gross weight                        | 0.678 kg               |
| IP Code                             | IP 20                  |
| Safety class                        | I                      |
| Assembly                            | Surface                |
| Assembly details                    | Ceiling                |
| Dimming technology                  | trailing edge          |
| Wattage                             | 12 W                   |
| Lumen                               | 700 lm                 |
| Colour temperature                  | 3000 Kelvin            |
| Beam angle                          | 60 °                   |
| Color                               | black                  |
| CRI                                 | >80                    |