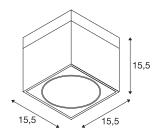

## **TECHNICAL DATA**

| Item no.:               | 117100                 |
|-------------------------|------------------------|
| Socket                  | GU10                   |
| Lamp                    | QPAR111                |
| Number of sockets       | 1                      |
| Lamps included          | 0                      |
| Primary nominal voltage | 220-240V ~50/60Hz mA/V |
| Length                  | 15.5 cm                |
| Width                   | 15.5 cm                |
| Height                  | 15.5 cm                |
| Net weight              | 1.741 kg               |
| Gross weight            | 1.971 kg               |
| IP Code                 | IP 20                  |
| Safety class            | 1                      |
| Assembly                | Surface                |
| Assembly details        | Ceiling                |
| Wattage                 | 75 W                   |
| Color                   | black                  |
| BIG WHITE Page          | 323                    |
|                         |                        |