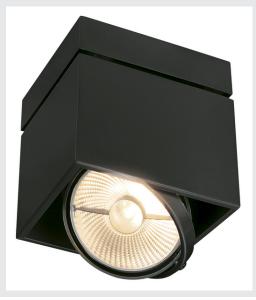

## KARDAMOD ceiling light

single-headed, QPAR111, square, matt black, max. 75W

The high-voltage ES111 version of the KARDAMOD ceiling light is made of high-quality steel, and available with white, matt black and silver grey housings. The lamp holder is multi-directional, allowing individual focus of the light beam. The KARDAMOD is supplied ready for direct connection to 230V mains supply.

## **TECHNICAL DATA**

| Item no.:               | 117100                 |
|-------------------------|------------------------|
| Socket                  | GU10                   |
| Lamp                    | QPAR111                |
| Number of sockets       | 1                      |
| Lamps included          | 0                      |
| Primary nominal voltage | 220-240V ~50/60Hz mA/V |
| Length                  | 15.5 cm                |
| Width                   | 15.5 cm                |
| Height                  | 15.5 cm                |
| Net weight              | 1.741 kg               |
| Gross weight            | 1.971 kg               |
| IP Code                 | IP 20                  |
| Safety class            | 1                      |
| Assembly                | Surface                |
| Assembly details        | Ceiling                |
| Wattage                 | 75 W                   |
| Color                   | black                  |
| BIG WHITE Page          | 323                    |
|                         |                        |