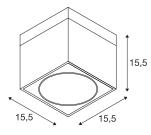

## **TECHNICAL DATA**

| Item no.:               | 117101                 |
|-------------------------|------------------------|
| Socket                  | GU10                   |
| Lamp                    | QPAR111                |
| Number of sockets       | 1                      |
| Lamps included          | 0                      |
| Primary nominal voltage | 220-240V ~50/60Hz mA/V |
| Length                  | 15.5 cm                |
| Width                   | 15.5 cm                |
| Height                  | 15.5 cm                |
| Net weight              | 1.761 kg               |
| Gross weight            | 1.987 kg               |
| IP Code                 | IP 20                  |
| Safety class            | 1                      |
| Assembly                | Surface                |
| Assembly details        | Ceiling                |
| Wattage                 | 75 W                   |
| Color                   | white                  |
| BIG WHITE Page          | 323                    |
|                         | -                      |