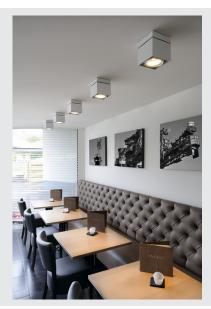

## single-headed, QPAR111, square, white, max. 75W

The high-voltage ES111 version of the KARDAMOD ceiling light is made of high-quality steel, and available with white, matt black and silver grey housings. The lamp holder is multi-directional, allowing individual focus of the light beam. The KARDAMOD is supplied ready for direct connection to 230V mains supply.