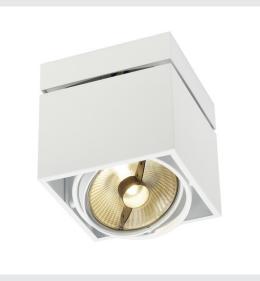

## single-headed, QPAR111, square, white, max. 75W

The high-voltage ES111 version of the KARDAMOD ceiling light is made of high-quality steel, and available with white, matt black and silver grey housings. The lamp holder is multi-directional, allowing individual focus of the light beam. The KARDAMOD is supplied ready for direct connection to 230V mains supply.

## **TECHNICAL DATA**

| Item no.:               | 117101                 |
|-------------------------|------------------------|
| Socket                  | GU10                   |
| Lamp                    | QPAR111                |
| Number of sockets       | 1                      |
| Lamps included          | 0                      |
| Primary nominal voltage | 220-240V ~50/60Hz mA/V |
| Length                  | 15.5 cm                |
| Width                   | 15.5 cm                |
| Height                  | 15.5 cm                |
| Net weight              | 1.761 kg               |
| Gross weight            | 1.987 kg               |
| IP Code                 | IP 20                  |
| Safety class            | 1                      |
| Assembly                | Surface                |
| Assembly details        | Ceiling                |
| Wattage                 | 75 W                   |
| Color                   | white                  |
| BIG WHITE Page          | 323                    |
|                         | -                      |