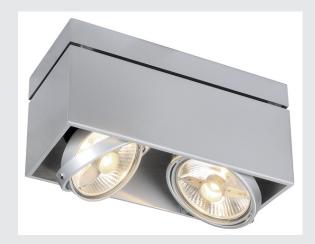

## KARDAMOD ceiling light

double-headed, QPAR111, rectangular, silver-grey, max. 150W

The high-voltage ES111 version of the KARDAMOD ceiling light is made of high-quality steel, and available with white, matt black and silver grey housings. The lamp holders are multi-directional, allowing individual focus of the light beam. The KARDAMOD is supplied ready for direct connection to 230V mains supply.

## **TECHNICAL DATA**

| Item no.:               | 117114          |
|-------------------------|-----------------|
| Socket                  | GU10            |
| Lamp                    | QPAR111         |
| Number of sockets       | 2               |
| Lamps included          | 0               |
| Primary nominal voltage | 230V ~50Hz mA/V |
| Length                  | 31.5 cm         |
| Width                   | 15.5 cm         |
| Height                  | 15.5 cm         |
| Net weight              | 2.907 kg        |
| Gross weight            | 3.249 kg        |
| IP Code                 | IP 20           |
| Safety class            | 1               |
| Assembly                | Surface         |
| Assembly details        | Ceiling         |
| Wattage                 | 75 W            |
| Color                   | grey            |
|                         |                 |