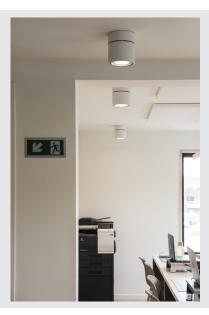

## KARDAMOD ceiling light

## single-headed, QPAR111, round, white, max. 75W

The high-voltage ES111 version of the KARDAMOD ceiling light is made of high-quality steel, and available with white, matt black and silver grey housings. The lamp holder is multi-directional, allowing individual focus of the light beam. The KARDAMOD is supplied ready for direct connection to 230V mains supply.