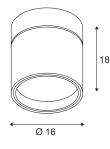

## **TECHNICAL DATA**

| Item no.:               | 117161                 |
|-------------------------|------------------------|
| Socket                  | GU10                   |
| Lamp                    | QPAR111                |
| Number of sockets       | 1                      |
| Lamps included          | 0                      |
| Primary nominal voltage | 220-240V ~50/60Hz mA/V |
| Height                  | 18.0 cm                |
| Diameter                | 16.0 cm                |
| Net weight              | 1.637 kg               |
| Gross weight            | 1.844 kg               |
| IP Code                 | IP 20                  |
| Safety class            | 1                      |
| Assembly                | Surface                |
| Assembly details        | Ceiling                |
| Wattage                 | 75 W                   |
| Color                   | white                  |
| BIG WHITE Page          | 324                    |
|                         |                        |