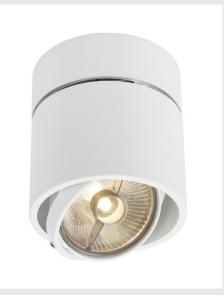

## KARDAMOD ceiling light

## single-headed, QPAR111, round, white, max. 75W

The high-voltage ES111 version of the KARDAMOD ceiling light is made of high-quality steel, and available with white, matt black and silver grey housings. The lamp holder is multi-directional, allowing individual focus of the light beam. The KARDAMOD is supplied ready for direct connection to 230V mains supply.