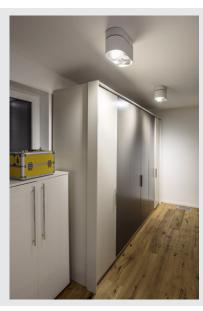

### double-headed, QPAR111, round, white, max. 150W

The high-voltage ES111 version of the KARDAMOD ceiling light is made of high-quality steel, and available with white, matt black and silver grey housings. The lamp holders are multi-directional, allowing individual focus of the light beam. The KARDAMOD is supplied ready for direct connection to 230V mains supply.