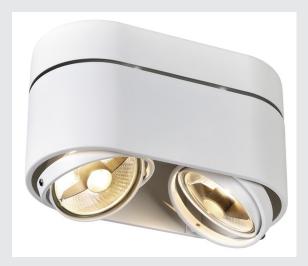

### double-headed, QPAR111, round, white, max. 150W

The high-voltage ES111 version of the KARDAMOD ceiling light is made of high-quality steel, and available with white, matt black and silver grey housings. The lamp holders are multi-directional, allowing individual focus of the light beam. The KARDAMOD is supplied ready for direct connection to 230V mains supply.

# **TECHNICAL DATA**

| Item no.:               | 117181                 |
|-------------------------|------------------------|
| Socket                  | GU10                   |
| Lamp                    | QPAR111                |
| Number of sockets       | 2                      |
| Lamps included          | 0                      |
| Primary nominal voltage | 220-240V ~50/60Hz mA/V |
| Width                   | 31.0 cm                |
| Height                  | 18.0 cm                |
| Depth                   | 16.0 cm                |
| Net weight              | 2.65 kg                |
| Gross weight            | 2.981 kg               |
| IP Code                 | IP 20                  |
| Safety class            | 1                      |
| Assembly                | Surface                |
| Assembly details        | Ceiling                |
| Wattage                 | 75 W                   |
| Color                   | white                  |
| BIG WHITE Page          | 324                    |
|                         |                        |