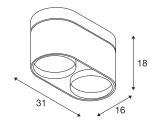

# **TECHNICAL DATA**

| Item no.:               | 117181                 |
|-------------------------|------------------------|
| Socket                  | GU10                   |
| Lamp                    | QPAR111                |
| Number of sockets       | 2                      |
| Lamps included          | 0                      |
| Primary nominal voltage | 220-240V ~50/60Hz mA/V |
| Width                   | 31.0 cm                |
| Height                  | 18.0 cm                |
| Depth                   | 16.0 cm                |
| Net weight              | 2.65 kg                |
| Gross weight            | 2.981 kg               |
| IP Code                 | IP 20                  |
| Safety class            | 1                      |
| Assembly                | Surface                |
| Assembly details        | Ceiling                |
| Wattage                 | 75 W                   |
| Color                   | white                  |
| BIG WHITE Page          | 324                    |
|                         |                        |