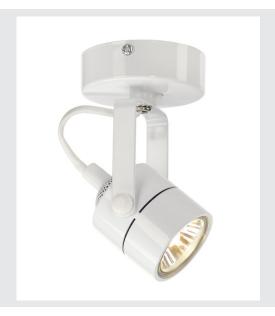

## SPOT 79

wall and ceiling light, QPAR51, round, white, max. 230V, max. 50W

The puristic high-voltage spotlight SPOT 79 is made from aluminium and designed for halogen lamps with GU10 socket. Available in black, white and silver-grey colour version, SPOT 79 is supplied ready for direct connection to 230V mains supply.

## **TECHNICAL DATA**

| Item no.:                 | 132021                 |  |
|---------------------------|------------------------|--|
| Socket                    | GU10                   |  |
| Lamp                      | QPAR51                 |  |
| Number of sockets         | 1                      |  |
| Lamps included            | 0                      |  |
| Primary nominal voltage   | 220-240V ~50/60Hz mA/V |  |
| Tilt range                | 180°                   |  |
| Horizontal rotation range | 350 °                  |  |
| Length                    | 9.5 cm                 |  |
| Height                    | 14.0 cm                |  |
| Diameter                  | 8.5 cm                 |  |
| Net weight                | 0.299 kg               |  |
| Gross weight              | 0.349 kg               |  |
| IP Code                   | IP 20                  |  |
| Safety class              | I                      |  |
| Assembly                  | Surface                |  |
| Assembly details          | Ceiling,Wall           |  |
| Wattage                   | 50 W                   |  |
| Color                     | white                  |  |
| BIG WHITE Page            | 330                    |  |
| BIG WHITE Page            | 330                    |  |