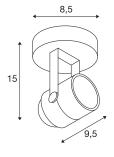

## **TECHNICAL DATA**

| Item no.:                 | 132021                 |  |
|---------------------------|------------------------|--|
| Socket                    | GU10                   |  |
| Lamp                      | QPAR51                 |  |
| Number of sockets         | 1                      |  |
| Lamps included            | 0                      |  |
| Primary nominal voltage   | 220-240V ~50/60Hz mA/V |  |
| Tilt range                | 180°                   |  |
| Horizontal rotation range | 350 °                  |  |
| Length                    | 9.5 cm                 |  |
| Height                    | 14.0 cm                |  |
| Diameter                  | 8.5 cm                 |  |
| Net weight                | 0.299 kg               |  |
| Gross weight              | 0.349 kg               |  |
| IP Code                   | IP 20                  |  |
| Safety class              | I                      |  |
| Assembly                  | Surface                |  |
| Assembly details          | Ceiling,Wall           |  |
| Wattage                   | 50 W                   |  |
| Color                     | white                  |  |
| BIG WHITE Page            | 330                    |  |
| BIG WHITE Page            | 330                    |  |