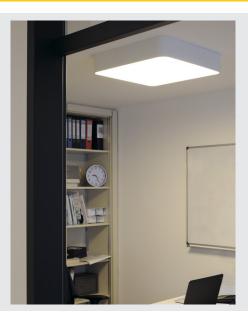

## MEDO 60 ceiling light

# T16, square, white, 96W, L/W/H 60/60/11.6 cm, can be converted to a pendant

MEDO 60 is the professional ceiling light that can easily be converted to be used as a pendant using the optional suspension kits. With four G5 sockets for T5 fluorescent tubes the perfect illumination intensity is achieved. Thanks to the already incorporated ballasts, MEDO 60, available in either white or silver-grey colour finish, is ready for direct connection to 230V mains supply. As an alternative, there is a round version available too.