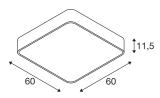

## **TECHNICAL DATA**

| Item no.:               | 133821          |
|-------------------------|-----------------|
| Socket                  | G5              |
| Lamp                    | T16             |
| Number of sockets       | 4               |
| Lamps included          | 0               |
| Primary nominal voltage | 230V ~50Hz mA/V |
| Length                  | 60.0 cm         |
| Width                   | 60.0 cm         |
| Height                  | 11.5 cm         |
| Net weight              | 5.409 kg        |
| Gross weight            | 6.709 kg        |
| IP Code                 | IP 20           |
| Safety class            | 1               |
| Assembly                | Surface         |
| Assembly details        | Ceiling         |
| Wattage                 | 104 W           |
| Color                   | white           |
|                         |                 |