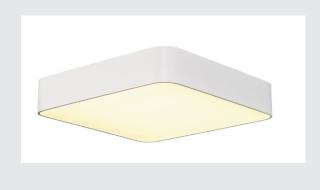

## MEDO 60 ceiling light

# T16, square, white, 96W, L/W/H 60/60/11.6 cm, can be converted to a pendant

MEDO 60 is the professional ceiling light that can easily be converted to be used as a pendant using the optional suspension kits. With four G5 sockets for T5 fluorescent tubes the perfect illumination intensity is achieved. Thanks to the already incorporated ballasts, MEDO 60, available in either white or silver-grey colour finish, is ready for direct connection to 230V mains supply. As an alternative, there is a round version available too.