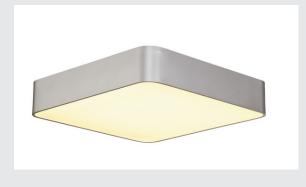

## MEDO 60 ceiling light

# T16, square, silver-grey, 96W, L/W/H 60/60/11.6 cm, can be converted to a pendant

MEDO 60 is the professional ceiling light that can easily be converted to be used as a pendant using the optional suspension kits. With four G5 sockets for T5 fluorescent tubes the perfect illumination intensity is achieved. Thanks to the already incorporated ballasts, MEDO 60, available in either white or silver-grey colour finish, is ready for direct connection to 230V mains supply. As an alternative, there is a round version available too.

## **TECHNICAL DATA**

| Item no.:               | 133824          |
|-------------------------|-----------------|
| Socket                  | G5              |
| Lamp                    | T16             |
| Number of sockets       | 4               |
| Lamps included          | 0               |
| Primary nominal voltage | 230V ~50Hz mA/V |
| Length                  | 60.0 cm         |
| Width                   | 60.0 cm         |
| Height                  | 11.5 cm         |
| Net weight              | 5.411 kg        |
| Gross weight            | 6.692 kg        |
| IP Code                 | IP 20           |
| Safety class            | 1               |
| Assembly                | Surface         |
| Assembly details        | Ceiling         |
| Wattage                 | 104 W           |
| Color                   | grey            |
|                         |                 |