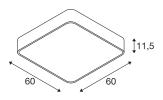

## **TECHNICAL DATA**

| Item no.:               | 133824          |
|-------------------------|-----------------|
| Socket                  | G5              |
| Lamp                    | T16             |
| Number of sockets       | 4               |
| Lamps included          | 0               |
| Primary nominal voltage | 230V ~50Hz mA/V |
| Length                  | 60.0 cm         |
| Width                   | 60.0 cm         |
| Height                  | 11.5 cm         |
| Net weight              | 5.411 kg        |
| Gross weight            | 6.692 kg        |
| IP Code                 | IP 20           |
| Safety class            | 1               |
| Assembly                | Surface         |
| Assembly details        | Ceiling         |
| Wattage                 | 104 W           |
| Color                   | grey            |
|                         |                 |