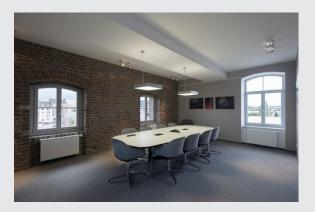

## MEDO 60 ceiling light

# T16, square, silver-grey, 96W, L/W/H 60/60/11.6 cm, can be converted to a pendant

MEDO 60 is the professional ceiling light that can easily be converted to be used as a pendant using the optional suspension kits. With four G5 sockets for T5 fluorescent tubes the perfect illumination intensity is achieved. Thanks to the already incorporated ballasts, MEDO 60, available in either white or silver-grey colour finish, is ready for direct connection to 230V mains supply. As an alternative, there is a round version available too.