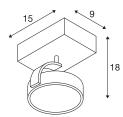

## **TECHNICAL DATA**

| Item no.:                   | 147306                 |
|-----------------------------|------------------------|
| Socket                      | GU10                   |
| Lamp                        | QPAR111                |
| Number of sockets           | 1                      |
| Lamps included              | 0                      |
| Primary nominal voltage     | 220-240V ~50/60Hz mA/V |
| Tilt range                  | 90 °                   |
| Horizontal rotation range   | 350 °                  |
| Length                      | 15.0 cm                |
| Width                       | 9.0 cm                 |
| Height                      | 18.0 cm                |
| Net weight                  | 0.493 kg               |
| Gross weight                | 0.687 kg               |
| IP Code                     | IP 20                  |
| Safety class                | 1                      |
| Assembly                    | Surface                |
| Assembly details            | Ceiling,Wall           |
| Wattage                     | 75 W                   |
| Color                       | aluminium              |
| Maximum ambient temperature | 40 °C                  |
| BIG WHITE Page              | 350                    |
|                             |                        |