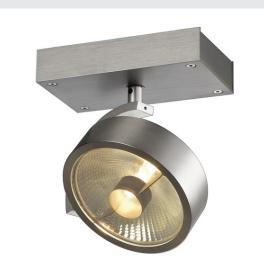

## KALU

## wall and ceiling light, single-headed, QPAR111, round, brushed aluminium, max. 75 W

The puristic design of KALU ceiling light is a guarantor for absolutely individual alignment of lamp heads, optionally equipped with halogen or suitable LED ES111 lamps. The light can also be dimmed which offers even more installation possibilities. Available in several colour versions KALU ceiling light is supplied ready for direct connection to 230V mains supply.

## **TECHNICAL DATA**

| Item no.:                   | 147306                 |
|-----------------------------|------------------------|
| Socket                      | GU10                   |
| Lamp                        | QPAR111                |
| Number of sockets           | 1                      |
| Lamps included              | 0                      |
| Primary nominal voltage     | 220-240V ~50/60Hz mA/V |
| Tilt range                  | 90 °                   |
| Horizontal rotation range   | 350 °                  |
| Length                      | 15.0 cm                |
| Width                       | 9.0 cm                 |
| Height                      | 18.0 cm                |
| Net weight                  | 0.493 kg               |
| Gross weight                | 0.687 kg               |
| IP Code                     | IP 20                  |
| Safety class                | 1                      |
| Assembly                    | Surface                |
| Assembly details            | Ceiling,Wall           |
| Wattage                     | 75 W                   |
| Color                       | aluminium              |
| Maximum ambient temperature | 40 °C                  |
| BIG WHITE Page              | 350                    |
|                             |                        |