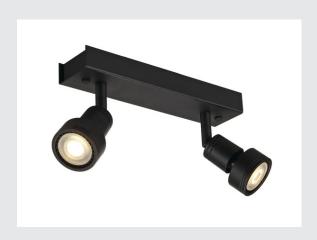

## PURI 2 wall and ceiling light

double-headed, QPAR51, matt black, max. 100 W, with deco ring

Wall and ceiling light of our PURI series where, depending on the version, one to three adjustable lamp heads are mounted to the canopy. The luminaire is made of aluminium and, thanks to the GU10 socket, is suitable for both halogen and LED lamps. A lamp is included to place on the lamp for halogen lamps with 5cm diameter. The electrical connection of the luminaire, which comes in various colours, is made directly to the 230V mains supply.

## **TECHNICAL DATA**

| Item no.:                 | 147370          |  |  |
|---------------------------|-----------------|--|--|
| Socket                    | GU10            |  |  |
| Lamp                      | QPAR51          |  |  |
| Number of sockets         | 2               |  |  |
| Lamps included            | 0               |  |  |
| Primary nominal voltage   | 230V ~50Hz mA/V |  |  |
| Tiltrange                 | 85 °            |  |  |
| Horizontal rotation range | 350 °           |  |  |
| Length                    | 24.5 cm         |  |  |
| Width                     | 5.6 cm          |  |  |
| Height                    | 8.6 cm          |  |  |
| Net weight                | 0.615 kg        |  |  |
| Gross weight              | 0.712 kg        |  |  |
| IP Code                   | IP 20           |  |  |
| Safety class              | I               |  |  |
| Assembly                  | Surface         |  |  |
| Assembly details          | Ceiling,Wall    |  |  |
| Wattage                   | 50 W            |  |  |
| Color                     | black           |  |  |
| BIG WHITE Page            | 349             |  |  |
|                           |                 |  |  |