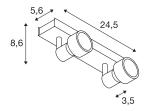

## **TECHNICAL DATA**

| Item no.:                 | 147370          |  |  |
|---------------------------|-----------------|--|--|
| Socket                    | GU10            |  |  |
| Lamp                      | QPAR51          |  |  |
| Number of sockets         | 2               |  |  |
| Lamps included            | 0               |  |  |
| Primary nominal voltage   | 230V ~50Hz mA/V |  |  |
| Tiltrange                 | 85 °            |  |  |
| Horizontal rotation range | 350 °           |  |  |
| Length                    | 24.5 cm         |  |  |
| Width                     | 5.6 cm          |  |  |
| Height                    | 8.6 cm          |  |  |
| Net weight                | 0.615 kg        |  |  |
| Gross weight              | 0.712 kg        |  |  |
| IP Code                   | IP 20           |  |  |
| Safety class              | I               |  |  |
| Assembly                  | Surface         |  |  |
| Assembly details          | Ceiling,Wall    |  |  |
| Wattage                   | 50 W            |  |  |
| Color                     | black           |  |  |
| BIG WHITE Page            | 349             |  |  |
|                           |                 |  |  |