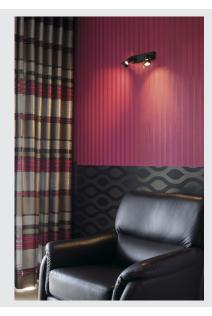

## PURI 2 wall and ceiling light

double-headed, QPAR51, matt black, max. 100 W, with deco ring

Wall and ceiling light of our PURI series where, depending on the version, one to three adjustable lamp heads are mounted to the canopy. The luminaire is made of aluminium and, thanks to the GU10 socket, is suitable for both halogen and LED lamps. A lamp is included to place on the lamp for halogen lamps with 5cm diameter. The electrical connection of the luminaire, which comes in various colours, is made directly to the 230V mains supply.