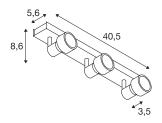

## **TECHNICAL DATA**

| Item no.:                 | 147381          |  |  |
|---------------------------|-----------------|--|--|
| Socket                    | GU10            |  |  |
| Lamp                      | QPAR51          |  |  |
| Number of sockets         | 3               |  |  |
| Lamps included            | 0               |  |  |
| Primary nominal voltage   | 230V ~50Hz mA/V |  |  |
| Tilt range                | 85 °            |  |  |
| Horizontal rotation range | 350 °           |  |  |
| Length                    | 40.5 cm         |  |  |
| Width                     | 5.6 cm          |  |  |
| Height                    | 8.6 cm          |  |  |
| Net weight                | 0.968 kg        |  |  |
| Gross weight              | 1.094 kg        |  |  |
| IP Code                   | IP 20           |  |  |
| Safety class              | I               |  |  |
| Assembly                  | Surface         |  |  |
| Assembly details          | Ceiling,Wall    |  |  |
| Wattage                   | 50 W            |  |  |
| Color                     | white           |  |  |
| BIG WHITE Page            | 349             |  |  |
|                           |                 |  |  |