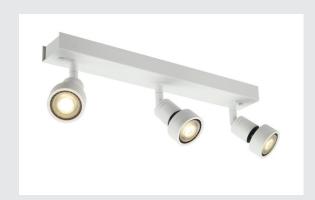

## PURI 3 wall and ceiling light

triple-headed, QPAR51, matt white, max. 150 W, with deco ring

Wall and ceiling light of our PURI series where, depending on the version, one to three adjustable lamp heads are mounted to the canopy. The luminaire is made of aluminium and, thanks to the GU10 socket, is suitable for both halogen and LED lamps. A lamp is included to place on the lamp for halogen lamps with 5cm diameter. The electrical connection of the luminaire, which comes in various colours, is made directly to the 230V mains supply.