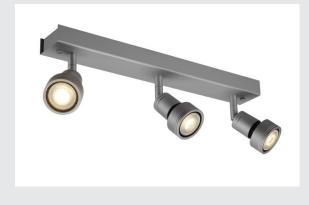

## PURI 3 wall and ceiling light

## triple-headed, QPAR51, silver-grey, max. 150 W, with deco ring

Wall and ceiling light of our PURI series where, depending on the version, one to three adjustable lamp heads are mounted to the canopy. The luminaire is made of aluminium and, thanks to the GU10 socket, is suitable for both halogen and LED lamps. A lamp is included to place on the lamp for halogen lamps with 5cm diameter. The electrical connection of the luminaire, which comes in various colours, is made directly to the 230V mains supply.

## **TECHNICAL DATA**

| Item no.:                 | 147384          |
|---------------------------|-----------------|
| Socket                    | GU10            |
| Lamp                      | QPAR51          |
| Number of sockets         | 3               |
| Lamps included            | 0               |
| Primary nominal voltage   | 230V ~50Hz mA/V |
| Tiltrange                 | 85 °            |
| Horizontal rotation range | 350 °           |
| Length                    | 40.5 cm         |
| Width                     | 5.6 cm          |
| Height                    | 8.6 cm          |
| Net weight                | 0.937 kg        |
| Gross weight              | 1.07 kg         |
| IP Code                   | IP 20           |
| Safety class              | 1               |
| Assembly                  | Surface         |
| Assembly details          | Ceiling,Wall    |
| Wattage                   | 50 W            |
| Color                     | grey            |
|                           |                 |