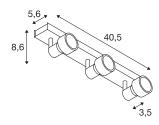

## **TECHNICAL DATA**

| Item no.:                 | 147384          |
|---------------------------|-----------------|
| Socket                    | GU10            |
| Lamp                      | QPAR51          |
| Number of sockets         | 3               |
| Lamps included            | 0               |
| Primary nominal voltage   | 230V ~50Hz mA/V |
| Tiltrange                 | 85 °            |
| Horizontal rotation range | 350 °           |
| Length                    | 40.5 cm         |
| Width                     | 5.6 cm          |
| Height                    | 8.6 cm          |
| Net weight                | 0.937 kg        |
| Gross weight              | 1.07 kg         |
| IP Code                   | IP 20           |
| Safety class              | 1               |
| Assembly                  | Surface         |
| Assembly details          | Ceiling,Wall    |
| Wattage                   | 50 W            |
| Color                     | grey            |
|                           |                 |