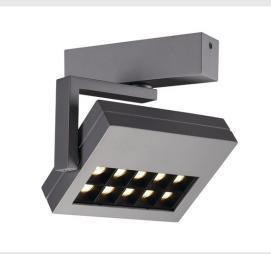

## wall and ceiling light, LED, 3000K, silver, 16W

The PORFUNO modern 240V LED spot with a suitable canopy for both wall and ceiling installation. There are 10 dimmable premium LEDs within the grid. The swivelling and tiltable luminaire is available in various colours. With the factory-installed LED driver, all the luminaires in the series are suitable for direct connection to the 230V mains supply.