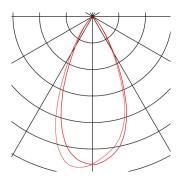

## **TECHNICAL DATA**

| Item no.:                           | 147394                 |
|-------------------------------------|------------------------|
| Lamps included                      | 0                      |
| Primary nominal voltage             | 220-240V ~50/60Hz mA/V |
| Secondary power / secondary voltage | 500 mA/V               |
| Vertical tilting range              | 180 °                  |
| Horizontal rotation range           | 350 °                  |
| Width                               | 15.5 cm                |
| Height                              | 16.3 cm                |
| Depth                               | 3.5 cm                 |
| Net weight                          | 0.773 kg               |
| Gross weight                        | 0.887 kg               |
| IP Code                             | IP 20                  |
| Safety class                        | 1                      |
| Assembly                            | Surface                |
| Assembly details                    | Ceiling,Wall           |
| Dimming technology                  | Leading edge           |
| Wattage                             | 18 W                   |
| Lumen                               | 960 lm                 |
| Colour temperature                  | 3000 Kelvin            |
| Beam angle                          | 60 °                   |
| Color                               | grey                   |
| CRI                                 | >90                    |
|                                     |                        |