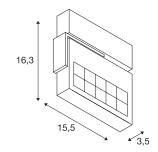

## **TECHNICAL DATA**

| Item no.:                           | 147394                 |
|-------------------------------------|------------------------|
| Lamps included                      | 0                      |
| Primary nominal voltage             | 220-240V ~50/60Hz mA/V |
| Secondary power / secondary voltage | 500 mA/V               |
| Vertical tilting range              | 180 °                  |
| Horizontal rotation range           | 350 °                  |
| Width                               | 15.5 cm                |
| Height                              | 16.3 cm                |
| Depth                               | 3.5 cm                 |
| Net weight                          | 0.773 kg               |
| Gross weight                        | 0.887 kg               |
| IP Code                             | IP 20                  |
| Safety class                        | 1                      |
| Assembly                            | Surface                |
| Assembly details                    | Ceiling,Wall           |
| Dimming technology                  | Leading edge           |
| Wattage                             | 18 W                   |
| Lumen                               | 960 lm                 |
| Colour temperature                  | 3000 Kelvin            |
| Beam angle                          | 60 °                   |
| Color                               | grey                   |
| CRI                                 | >90                    |
|                                     |                        |