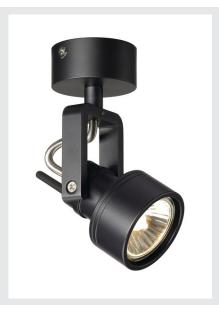

## **INDA**

wall and ceiling light, spot, QPAR51, matt black, max. 50  $\mbox{W}$ 

The adjustable high-voltage luminaire spot INDA is made from aluminium and designed for halogen lamps with GU10 socket. Available in matt white, matt black, brushed aluminium and wine red colour version, INDA is ready for direct connection to 230V mains supply.

## **TECHNICAL DATA**

| Item no.:                 | 147550                 |  |  |
|---------------------------|------------------------|--|--|
| Socket                    | GU10                   |  |  |
| Lamp                      | QPAR51                 |  |  |
| Number of sockets         | 1                      |  |  |
| Primary nominal voltage   | 220-240V ~50/60Hz mA/V |  |  |
| Tilt range                | 130 °                  |  |  |
| Horizontal rotation range | 350 °                  |  |  |
| Length                    | 11.0 cm                |  |  |
| Height                    | 13.5 cm                |  |  |
| Diameter                  | 6.0 cm                 |  |  |
| Net weight                | 0.318 kg               |  |  |
| Gross weight              | 0.441 kg               |  |  |
| IP Code                   | IP 20                  |  |  |
| Safety class              | I                      |  |  |
| Assembly                  | Surface                |  |  |
| Assembly details          | Ceiling, Wall          |  |  |
| Wattage                   | 50 W                   |  |  |
| Color                     | black                  |  |  |
| BIG WHITE Page            | 330                    |  |  |