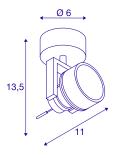

## **TECHNICAL DATA**

| Item no.:                 | 147550                 |  |  |
|---------------------------|------------------------|--|--|
| Socket                    | GU10                   |  |  |
| Lamp                      | QPAR51                 |  |  |
| Number of sockets         | 1                      |  |  |
| Primary nominal voltage   | 220-240V ~50/60Hz mA/V |  |  |
| Tilt range                | 130 °                  |  |  |
| Horizontal rotation range | 350 °                  |  |  |
| Length                    | 11.0 cm                |  |  |
| Height                    | 13.5 cm                |  |  |
| Diameter                  | 6.0 cm                 |  |  |
| Net weight                | 0.318 kg               |  |  |
| Gross weight              | 0.441 kg               |  |  |
| IP Code                   | IP 20                  |  |  |
| Safety class              | I                      |  |  |
| Assembly                  | Surface                |  |  |
| Assembly details          | Ceiling, Wall          |  |  |
| Wattage                   | 50 W                   |  |  |
| Color                     | black                  |  |  |
| BIG WHITE Page            | 330                    |  |  |