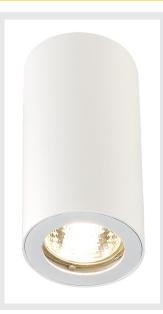

## **ENOLA\_B CL-1**

ceiling light, QPAR51, round, white, max. 35 W

The puristic ENOLA\_B CL-1 surface mounted light features an aluminium and steel construction that is available with a white, brass, black or silver grey housing. With its built-in GU10 high volt holder, the ENOLA B CL-1 is ready for direct connection to 230V mains supply.

## **TECHNICAL DATA**

| Item no.:               | 151811                 |  |  |
|-------------------------|------------------------|--|--|
| Socket                  | GU10                   |  |  |
| Lamp                    | QPAR51                 |  |  |
| Number of sockets       | 1                      |  |  |
| Lamps included          | 0                      |  |  |
| Primary nominal voltage | 220-240V ~50/60Hz mA/V |  |  |
| Height                  | 14.0 cm                |  |  |
| Diameter                | 6.7 cm                 |  |  |
| Net weight              | 0.311 kg               |  |  |
| Gross weight            | 0.415 kg               |  |  |
| IP Code                 | IP 20                  |  |  |
| Safety class            | I                      |  |  |
| Assembly                | Surface                |  |  |
| Assembly details        | Ceiling                |  |  |
| Wattage                 | 35 W                   |  |  |
| Color                   | white                  |  |  |
| BIG WHITE Page          | 313                    |  |  |
|                         |                        |  |  |