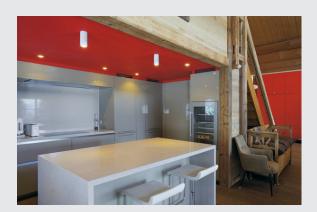

## **ENOLA\_B CL-1**

ceiling light, QPAR51, round, white, max. 35 W

The puristic ENOLA\_B CL-1 surface mounted light features an aluminium and steel construction that is available with a white, brass, black or silver grey housing. With its built-in GU10 high volt holder, the ENOLA B CL-1 is ready for direct connection to 230V mains supply.