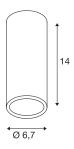

## **TECHNICAL DATA**

| Item no.:               | 151811                 |  |  |
|-------------------------|------------------------|--|--|
| Socket                  | GU10                   |  |  |
| Lamp                    | QPAR51                 |  |  |
| Number of sockets       | 1                      |  |  |
| Lamps included          | 0                      |  |  |
| Primary nominal voltage | 220-240V ~50/60Hz mA/V |  |  |
| Height                  | 14.0 cm                |  |  |
| Diameter                | 6.7 cm                 |  |  |
| Net weight              | 0.311 kg               |  |  |
| Gross weight            | 0.415 kg               |  |  |
| IP Code                 | IP 20                  |  |  |
| Safety class            | I                      |  |  |
| Assembly                | Surface                |  |  |
| Assembly details        | Ceiling                |  |  |
| Wattage                 | 35 W                   |  |  |
| Color                   | white                  |  |  |
| BIG WHITE Page          | 313                    |  |  |
|                         |                        |  |  |