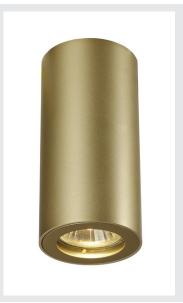

## **ENOLA\_B CL-1**

ceiling light, QPAR51, round, brass, max. 35 W

The puristic ENOLA\_B CL-1 surface mounted light features an aluminium and steel construction that is available with a black, white, brass or silver grey housing. With its built-in GU10 high volt holder, the ENOLA\_B CL-1 is ready for direct connection to 230V mains supply.

## **TECHNICAL DATA**

| Item no.:               | 151813                 |  |  |
|-------------------------|------------------------|--|--|
| Socket                  | GU10                   |  |  |
| Lamp                    | QPAR51                 |  |  |
| Number of sockets       | 1                      |  |  |
| Lamps included          | 0                      |  |  |
| Primary nominal voltage | 220-240V ~50/60Hz mA/V |  |  |
| Height                  | 14.0 cm                |  |  |
| Diameter                | 6.7 cm                 |  |  |
| Net weight              | 0.31 kg                |  |  |
| Gross weight            | 0.419 kg               |  |  |
| IP Code                 | IP 20                  |  |  |
| Safety class            | 1                      |  |  |
| Assembly                | Surface                |  |  |
| Assembly details        | Ceiling                |  |  |
| Wattage                 | 35 W                   |  |  |
| Color                   | gold                   |  |  |
| BIG WHITE Page          | 313                    |  |  |
|                         |                        |  |  |