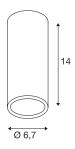

## **TECHNICAL DATA**

| Item no.:               | 151813                 |  |  |
|-------------------------|------------------------|--|--|
| Socket                  | GU10                   |  |  |
| Lamp                    | QPAR51                 |  |  |
| Number of sockets       | 1                      |  |  |
| Lamps included          | 0                      |  |  |
| Primary nominal voltage | 220-240V ~50/60Hz mA/V |  |  |
| Height                  | 14.0 cm                |  |  |
| Diameter                | 6.7 cm                 |  |  |
| Net weight              | 0.31 kg                |  |  |
| Gross weight            | 0.419 kg               |  |  |
| IP Code                 | IP 20                  |  |  |
| Safety class            | 1                      |  |  |
| Assembly                | Surface                |  |  |
| Assembly details        | Ceiling                |  |  |
| Wattage                 | 35 W                   |  |  |
| Color                   | gold                   |  |  |
| BIG WHITE Page          | 313                    |  |  |
|                         |                        |  |  |