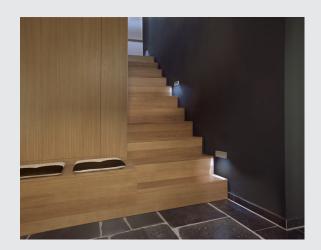

## ENOLA\_B

wall and ceiling light, spot, single-headed, QPAR51, white,  $\max.\,50W$ 

The puristic ENOLA B wall and ceiling light features an aluminium and steel construction that is available with a black, white, brass, or silver grey housing. The lamp head can also be rotated and swivelled. With its built-in GU10 high volt holder, the single-headed ENOLA B is ready for direct connection to 230V mains supply.