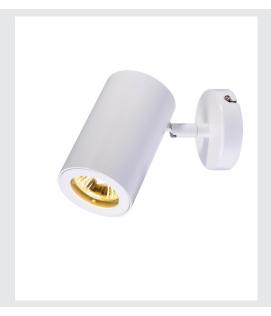

## ENOLA\_B

wall and ceiling light, spot, single-headed, QPAR51, white,  $\max.\,50W$ 

The puristic ENOLA B wall and ceiling light features an aluminium and steel construction that is available with a black, white, brass, or silver grey housing. The lamp head can also be rotated and swivelled. With its built-in GU10 high volt holder, the single-headed ENOLA B is ready for direct connection to 230V mains supply.

## **TECHNICAL DATA**

| Item no.:                 | 152011                 |  |  |
|---------------------------|------------------------|--|--|
| Socket                    | GU10                   |  |  |
| Lamp                      | QPAR51                 |  |  |
| Number of sockets         | 1                      |  |  |
| Lamps included            | 0                      |  |  |
| Primary nominal voltage   | 220-240V ~50/60Hz mA/V |  |  |
| Tilt range                | 100°                   |  |  |
| Horizontal rotation range | 350 °                  |  |  |
| Length                    | 13.5 cm                |  |  |
| Height                    | 12.5 cm                |  |  |
| Diameter                  | 6.7 cm                 |  |  |
| Net weight                | 0.416 kg               |  |  |
| Gross weight              | 0.519 kg               |  |  |
| IP Code                   | IP 20                  |  |  |
| Safety class              | I                      |  |  |
| Assembly                  | Surface                |  |  |
| Assembly details          | Ceiling, Wall          |  |  |
| Wattage                   | 50 W                   |  |  |
| Color                     | white                  |  |  |
| BIG WHITE Page            | 337                    |  |  |
|                           |                        |  |  |