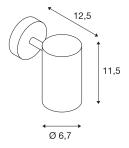

## **TECHNICAL DATA**

| Item no.:                 | 152011                 |  |  |
|---------------------------|------------------------|--|--|
| Socket                    | GU10                   |  |  |
| Lamp                      | QPAR51                 |  |  |
| Number of sockets         | 1                      |  |  |
| Lamps included            | 0                      |  |  |
| Primary nominal voltage   | 220-240V ~50/60Hz mA/V |  |  |
| Tilt range                | 100°                   |  |  |
| Horizontal rotation range | 350 °                  |  |  |
| Length                    | 13.5 cm                |  |  |
| Height                    | 12.5 cm                |  |  |
| Diameter                  | 6.7 cm                 |  |  |
| Net weight                | 0.416 kg               |  |  |
| Gross weight              | 0.519 kg               |  |  |
| IP Code                   | IP 20                  |  |  |
| Safety class              | I                      |  |  |
| Assembly                  | Surface                |  |  |
| Assembly details          | Ceiling, Wall          |  |  |
| Wattage                   | 50 W                   |  |  |
| Color                     | white                  |  |  |
| BIG WHITE Page            | 337                    |  |  |
|                           |                        |  |  |