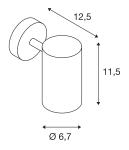

## **TECHNICAL DATA**

| Item no.:                 | 152013                 |  |  |
|---------------------------|------------------------|--|--|
| Socket                    | GU10                   |  |  |
| Lamp                      | QPAR51                 |  |  |
| Number of sockets         | 1                      |  |  |
| Lamps included            | 0                      |  |  |
| Primary nominal voltage   | 220-240V ~50/60Hz mA/V |  |  |
| Tilt range                | 100°                   |  |  |
| Horizontal rotation range | 350 °                  |  |  |
| Length                    | 13.5 cm                |  |  |
| Height                    | 12.5 cm                |  |  |
| Diameter                  | 6.7 cm                 |  |  |
| Net weight                | 0.411 kg               |  |  |
| Gross weight              | 0.511 kg               |  |  |
| IP Code                   | IP 20                  |  |  |
| Safety class              | I                      |  |  |
| Assembly                  | Surface                |  |  |
| Assembly details          | Ceiling, Wall          |  |  |
| Wattage                   | 50 W                   |  |  |
| Color                     | gold                   |  |  |
| BIG WHITE Page            | 337                    |  |  |
|                           |                        |  |  |