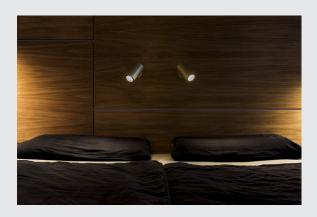

## **ENOLA\_B**

wall and ceiling light, spot, single-headed, QPAR51, brass, max. 50W

The puristic ENOLA B wall and ceiling light features an aluminium and steel construction that is available with a black, white, brass, or silver grey housing. The lamp head can also be rotated and swivelled. With its built-in GU10 high volt holder, the single-headed ENOLA B is ready for direct connection to 230V mains supply.