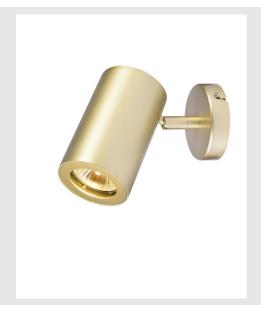

## **ENOLA\_B**

wall and ceiling light, spot, single-headed, QPAR51, brass, max. 50W

The puristic ENOLA B wall and ceiling light features an aluminium and steel construction that is available with a black, white, brass, or silver grey housing. The lamp head can also be rotated and swivelled. With its built-in GU10 high volt holder, the single-headed ENOLA B is ready for direct connection to 230V mains supply.

## **TECHNICAL DATA**

| Item no.:                 | 152013                 |  |  |
|---------------------------|------------------------|--|--|
| Socket                    | GU10                   |  |  |
| Lamp                      | QPAR51                 |  |  |
| Number of sockets         | 1                      |  |  |
| Lamps included            | 0                      |  |  |
| Primary nominal voltage   | 220-240V ~50/60Hz mA/V |  |  |
| Tilt range                | 100°                   |  |  |
| Horizontal rotation range | 350 °                  |  |  |
| Length                    | 13.5 cm                |  |  |
| Height                    | 12.5 cm                |  |  |
| Diameter                  | 6.7 cm                 |  |  |
| Net weight                | 0.411 kg               |  |  |
| Gross weight              | 0.511 kg               |  |  |
| IP Code                   | IP 20                  |  |  |
| Safety class              | I                      |  |  |
| Assembly                  | Surface                |  |  |
| Assembly details          | Ceiling, Wall          |  |  |
| Wattage                   | 50 W                   |  |  |
| Color                     | gold                   |  |  |
| BIG WHITE Page            | 337                    |  |  |
|                           |                        |  |  |