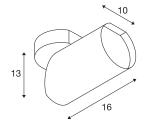

## **TECHNICAL DATA**

| Item no.:                 | 156420             |  |  |
|---------------------------|--------------------|--|--|
| Lamps included            | 0                  |  |  |
| Primary nominal voltage   | 230V ~50/60Hz mA/V |  |  |
| Vertical tilting range    | 90 °               |  |  |
| Horizontal rotation range | 355 °              |  |  |
| Height                    | 20.0 cm            |  |  |
| Diameter                  | 10.0 cm            |  |  |
| Net weight                | 1.002 kg           |  |  |
| Gross weight              | 1.238 kg           |  |  |
| IP Code                   | IP 20              |  |  |
| Safety class              | I                  |  |  |
| Assembly                  | Surface            |  |  |
| Assembly details          | Ceiling,Wall       |  |  |
| Dimming technology        | Leading edge       |  |  |
| Wattage                   | 16 W               |  |  |
| Lumen                     | 1000 lm            |  |  |
| Colour temperature        | 2700 Kelvin        |  |  |
| Beam angle                | 25 °               |  |  |
| Color                     | black              |  |  |
| CRI                       | >80                |  |  |
| Binning                   | 6                  |  |  |
| LXXBXX data               | 70/50              |  |  |