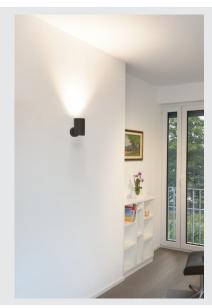

## **BILAS 1**

wall and ceiling light, spot, single-headed, LED, 2700K, round, matt black, 25°, 16W, incl. canopy

The BILAS Spot wall and ceiling light appears in a simple and elegant shape. Thanks to the powerful, dimmable COB LED, the luminaire can be used in a variety of settings. The lamp is available as single-headed, double-headed and triple-headed and is ready for direct connection to the 230V mains supply.