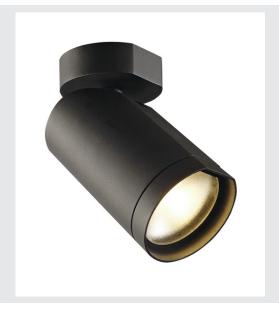

## **BILAS 1**

wall and ceiling light, spot, single-headed, LED, 2700K, round, matt black, 25°, 16W, incl. canopy

The BILAS Spot wall and ceiling light appears in a simple and elegant shape. Thanks to the powerful, dimmable COB LED, the luminaire can be used in a variety of settings. The lamp is available as single-headed, double-headed and triple-headed and is ready for direct connection to the 230V mains supply.

## **TECHNICAL DATA**

| Item no.:                 | 156420             |  |  |
|---------------------------|--------------------|--|--|
| Lamps included            | 0                  |  |  |
| Primary nominal voltage   | 230V ~50/60Hz mA/V |  |  |
| Vertical tilting range    | 90 °               |  |  |
| Horizontal rotation range | 355 °              |  |  |
| Height                    | 20.0 cm            |  |  |
| Diameter                  | 10.0 cm            |  |  |
| Net weight                | 1.002 kg           |  |  |
| Gross weight              | 1.238 kg           |  |  |
| IP Code                   | IP 20              |  |  |
| Safety class              | I                  |  |  |
| Assembly                  | Surface            |  |  |
| Assembly details          | Ceiling,Wall       |  |  |
| Dimming technology        | Leading edge       |  |  |
| Wattage                   | 16 W               |  |  |
| Lumen                     | 1000 lm            |  |  |
| Colour temperature        | 2700 Kelvin        |  |  |
| Beam angle                | 25 °               |  |  |
| Color                     | black              |  |  |
| CRI                       | >80                |  |  |
| Binning                   | 6                  |  |  |
| LXXBXX data               | 70/50              |  |  |