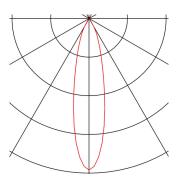

## **TECHNICAL DATA**

| Item no.:                 | 156420             |  |  |
|---------------------------|--------------------|--|--|
| Lamps included            | 0                  |  |  |
| Primary nominal voltage   | 230V ~50/60Hz mA/V |  |  |
| Vertical tilting range    | 90 °               |  |  |
| Horizontal rotation range | 355 °              |  |  |
| Height                    | 20.0 cm            |  |  |
| Diameter                  | 10.0 cm            |  |  |
| Net weight                | 1.002 kg           |  |  |
| Gross weight              | 1.238 kg           |  |  |
| IP Code                   | IP 20              |  |  |
| Safety class              | I                  |  |  |
| Assembly                  | Surface            |  |  |
| Assembly details          | Ceiling,Wall       |  |  |
| Dimming technology        | Leading edge       |  |  |
| Wattage                   | 16 W               |  |  |
| Lumen                     | 1000 lm            |  |  |
| Colour temperature        | 2700 Kelvin        |  |  |
| Beam angle                | 25 °               |  |  |
| Color                     | black              |  |  |
| CRI                       | >80                |  |  |
| Binning                   | 6                  |  |  |
| LXXBXX data               | 70/50              |  |  |