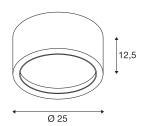

## **TECHNICAL DATA**

| Item no.:                           | 161464                 |
|-------------------------------------|------------------------|
| Lamps included                      | 0                      |
| Primary nominal voltage             | 100-240V ~50/60Hz mA/V |
| Secondary power / secondary voltage | 550 mA/V               |
| Height                              | 12.5 cm                |
| Diameter                            | 25.0 cm                |
| Net weight                          | 1.838 kg               |
| Gross weight                        | 2.277 kg               |
| IP Code                             | IP 20                  |
| Safety class                        | 1                      |
| Assembly                            | Surface                |
| Assembly details                    | Ceiling                |
| Wattage                             | 21 W                   |
| Lumen                               | 2000 lm                |
| Colour temperature                  | 3000 Kelvin            |
| Beam angle                          | 100 °                  |
| Color                               | grey                   |
| CRI                                 | >80                    |
| Binning                             | 6                      |
| LXXBXX data                         | 70/50                  |
| Service life                        | 20000 h                |
| BIG WHITE Page                      | 289                    |
|                                     |                        |