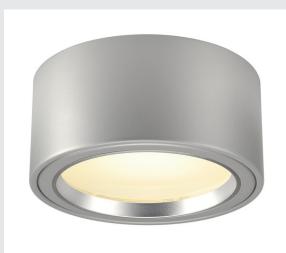

## **FERA 25**

## ceiling light, LED, 3000K, round, silver-grey, 1800 lm, max. 21W, including LED driver

The high-voltage LED ceiling light FERA 25 convinces with its simple design and high luminosity. The integrated LED reaches a luminous flux of 1800 lm. Thus, the fitting can be used for general room lighting. Thanks to the built-in LED driver, the light is ready for direct connection to 230V AC.