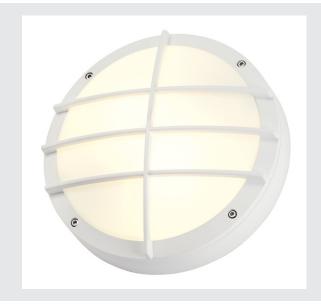

## **BULAN GRID**

outdoor wall and ceiling light, TC-TSE, IP55, round, white, max. 50W

Round and aluminium-made wall and ceiling light BULAN GRID, which is rated IP55 and thereby suitable for outdoor use. The opalescent and PC-made illumination surface of the double-headed luminaire is protected by an even-coloured grid. The electrical connection of the luminaire, which comes in various colours, is made directly to the 230V mains supply.