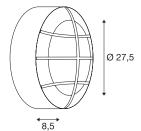

## **TECHNICAL DATA**

|                         | T               |  |  |
|-------------------------|-----------------|--|--|
| Item no.:               | 229081          |  |  |
| Socket                  | E27             |  |  |
| Number of sockets       | 2               |  |  |
| Lamps included          | 0               |  |  |
| Primary nominal voltage | 230V ~50Hz mA/V |  |  |
| Height                  | 8.5 cm          |  |  |
| Diameter                | 27.5 cm         |  |  |
| Net weight              | 1.392 kg        |  |  |
| Gross weight            | 1.686 kg        |  |  |
| IP Code                 | IP 44           |  |  |
| Safety class            | I               |  |  |
| Assembly                | Surface         |  |  |
| Assembly details        | Ceiling, Wall   |  |  |
| Wattage                 | 25 W            |  |  |
| Color                   | white           |  |  |
| BIG WHITE Page          | 715             |  |  |
|                         | •               |  |  |