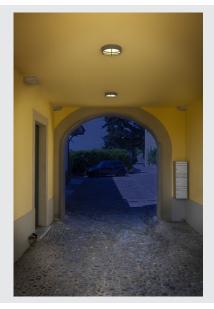

## **BULAN GRID**

outdoor wall and ceiling light, TC-TSE, IP44, round, silver-grey, max. 50W

Round and aluminium-made wall and ceiling light BULAN GRID, which is rated IP44 and thereby suitable for outdoor use. The opalescent and PC-made illumination surface of the double-headed luminaire is protected by an even-coloured grid. The electrical connection of the luminaire, which comes in various colours, is made directly to the 230V mains supply.