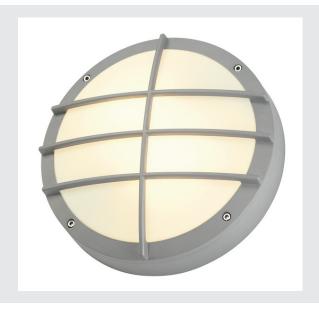

## **BULAN GRID**

outdoor wall and ceiling light, TC-TSE, IP44, round, silver-grey, max. 50W

Round and aluminium-made wall and ceiling light BULAN GRID, which is rated IP44 and thereby suitable for outdoor use. The opalescent and PC-made illumination surface of the double-headed luminaire is protected by an even-coloured grid. The electrical connection of the luminaire, which comes in various colours, is made directly to the 230V mains supply.