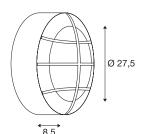

## **TECHNICAL DATA**

| 229084          |  |
|-----------------|--|
| E27             |  |
| 2               |  |
| 0               |  |
| 230V ~50Hz mA/V |  |
| 8.5 cm          |  |
| 27.5 cm         |  |
| 1.398 kg        |  |
| 1.68 kg         |  |
| IP 44           |  |
| I               |  |
| Surface         |  |
| Ceiling,Wall    |  |
| 25 W            |  |
| grey            |  |
|                 |  |