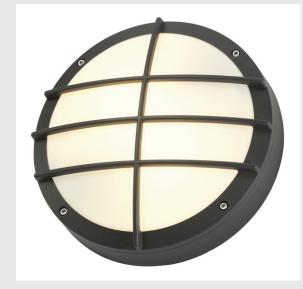

# outdoor wall and ceiling light, A60, IP55, round, an-thracite, max. 50W, PC cover

Round and aluminium-made wall and ceiling light BULAN GRID, which is rated IP55 and thereby suitable for outdoor use. The opalescent and PC-made illumination surface of the double-headed luminaire is protected by an even-coloured grid. The electrical connection of the luminaire, which comes in various colours, is made directly to the 230V mains supply.

## **TECHNICAL DATA**

| Item no.:               | 229085          |
|-------------------------|-----------------|
| Socket                  | E27             |
| Number of sockets       | 2               |
| Lamps included          | 0               |
| Primary nominal voltage | 230V ~50Hz mA/V |
| Height                  | 8.5 cm          |
| Diameter                | 27.5 cm         |
| Net weight              | 1.347 kg        |
| Gross weight            | 1.645 kg        |
| IP Code                 | IP 44           |
| Safety class            | 1               |
| Assembly                | Surface         |
| Assembly details        | Ceiling,Wall    |
| Wattage                 | 25 W            |
| Color                   | anthracite      |
| BIG WHITE Page          | 715             |
|                         |                 |