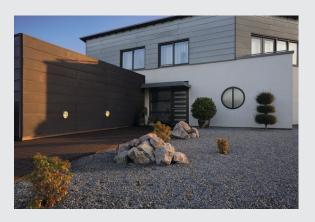

# outdoor wall and ceiling light, A60, IP55, round, an-thracite, max. 50W, PC cover

Round and aluminium-made wall and ceiling light BULAN GRID, which is rated IP55 and thereby suitable for outdoor use. The opalescent and PC-made illumination surface of the double-headed luminaire is protected by an even-coloured grid. The electrical connection of the luminaire, which comes in various colours, is made directly to the 230V mains supply.