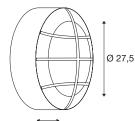

## **TECHNICAL DATA**

| Item no.:               | 229085          |
|-------------------------|-----------------|
| Socket                  | E27             |
| Number of sockets       | 2               |
| Lamps included          | 0               |
| Primary nominal voltage | 230V ~50Hz mA/V |
| Height                  | 8.5 cm          |
| Diameter                | 27.5 cm         |
| Net weight              | 1.347 kg        |
| Gross weight            | 1.645 kg        |
| IP Code                 | IP 44           |
| Safety class            | 1               |
| Assembly                | Surface         |
| Assembly details        | Ceiling,Wall    |
| Wattage                 | 25 W            |
| Color                   | anthracite      |
| BIG WHITE Page          | 715             |
|                         |                 |