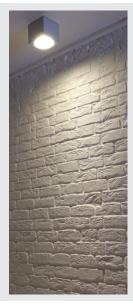

## **BIG THEO**

outdoor ceiling light, QPAR111, IP44, square, silver-grey, max. 75W

The ceiling light of the BIG THEO series is made from aluminium and glass, which covers the lamp. It is suitable for use outdoors thanks to its IP44 protection class. The electrical connection of the luminaire, which comes in various colours, is directly to the 230V mains supply. The BIG THEO series includes alternative wall and ceiling lights with different sockets and can therefore be used universally.