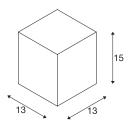

## **TECHNICAL DATA**

| Item no.:               | 229554          |
|-------------------------|-----------------|
| Socket                  | GU10            |
| Lamp                    | QPAR111         |
| Number of sockets       | 1               |
| Lamps included          | 0               |
| Primary nominal voltage | 230V ~50Hz mA/V |
| Length                  | 13.0 cm         |
| Width                   | 13.0 cm         |
| Height                  | 15.0 cm         |
| Net weight              | 1.034 kg        |
| Gross weight            | 1.143 kg        |
| IP Code                 | IP 44           |
| Safety class            | I               |
| Assembly                | Surface         |
| Assembly details        | Ceiling         |
| Wattage                 | 75 W            |
| Color                   | grey            |
| BIG WHITE Page          | 709             |
|                         |                 |