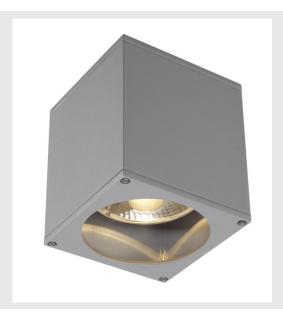

## **BIG THEO**

outdoor ceiling light, QPAR111, IP44, square, silver-grey, max. 75W

The ceiling light of the BIG THEO series is made from aluminium and glass, which covers the lamp. It is suitable for use outdoors thanks to its IP44 protection class. The electrical connection of the luminaire, which comes in various colours, is directly to the 230V mains supply. The BIG THEO series includes alternative wall and ceiling lights with different sockets and can therefore be used universally.

## **TECHNICAL DATA**

| Item no.:               | 229554          |
|-------------------------|-----------------|
| Socket                  | GU10            |
| Lamp                    | QPAR111         |
| Number of sockets       | 1               |
| Lamps included          | 0               |
| Primary nominal voltage | 230V ~50Hz mA/V |
| Length                  | 13.0 cm         |
| Width                   | 13.0 cm         |
| Height                  | 15.0 cm         |
| Net weight              | 1.034 kg        |
| Gross weight            | 1.143 kg        |
| IP Code                 | IP 44           |
| Safety class            | I               |
| Assembly                | Surface         |
| Assembly details        | Ceiling         |
| Wattage                 | 75 W            |
| Color                   | grey            |
| BIG WHITE Page          | 709             |
|                         |                 |