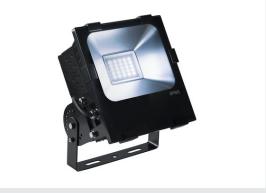

## outdoor floodlight, LED, 4000K, black, 100W

Powerful DISOS LED floodlight to light up areas and courtyards. With a tiltable installation bracket and protection class Ip65, the floodlight is suitable for outdoor installation on the wall or on the floor. The electrical connection of the floodlight, which comes in cold-white, is done using the built-in driver and connection lead directly to the 230V mains supply. Various wall brackets are available for easy wall mounting. This luminaire contains built-in 90W LED lamps.