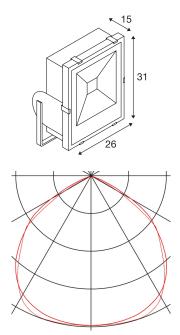

## **TECHNICAL DATA**

| Item no.:                           | 232380                 |  |
|-------------------------------------|------------------------|--|
| Lamps included                      | 0                      |  |
| Number of different light outlets   | 1                      |  |
| Primary nominal voltage             | 100-240V ~50/60Hz mA/V |  |
| Secondary power / secondary voltage | 48 mA/V                |  |
| Length                              | 26.0 cm                |  |
| Width                               | 15.0 cm                |  |
| Height                              | 31.0 cm                |  |
| Net weight                          | 5.355 kg               |  |
| Gross weight                        | 6.723 kg               |  |
| IP Code                             | IP 65                  |  |
| Safety class                        | 1                      |  |
| Impact resistance class             | IK06                   |  |
| Impact resistance                   | 1 Joule                |  |
| Assembly                            | Surface                |  |
| Assembly details                    | Ground,Wall            |  |
| Wattage                             | 100 W                  |  |
| Lumen                               | 10600 lm               |  |
| Colour temperature                  | 4000 Kelvin            |  |
| Beam angle                          | 110 °                  |  |
| Color                               | black                  |  |
| CRI                                 | >80                    |  |
|                                     |                        |  |